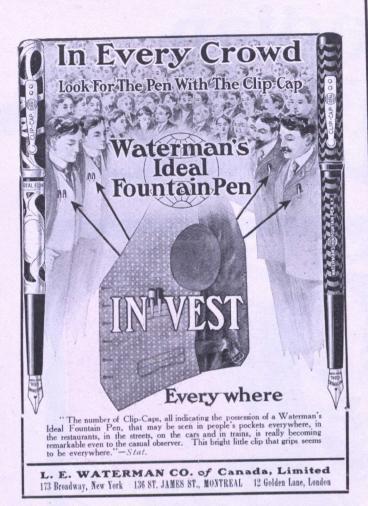

## Electrical Heating Devices FOR THE HOUSEHOLD



3-pound Flat Iron for Sewing Room or Nursery

## RELIABILITY AND ECONOMY

The heating and cooking appliances designed and manufactured by the Canadian General Electric Company mark a new epoch in domestic science in that they employ electricity to generate heat with absolute reliability and (when properly used) with excellent economy. They are SAFE even in the hands of the unskillful, and are practically INDESTRUCTIBLE.

Serviceability has been a SINE QUA NON in the design of

these appliances, and they may be expected to withstand about the same treatment that ordinary household utensils receive. They will not "burn out" when the current is thoughtlessly left "on," although such practise is, of course, not recommended. The dishes are ma