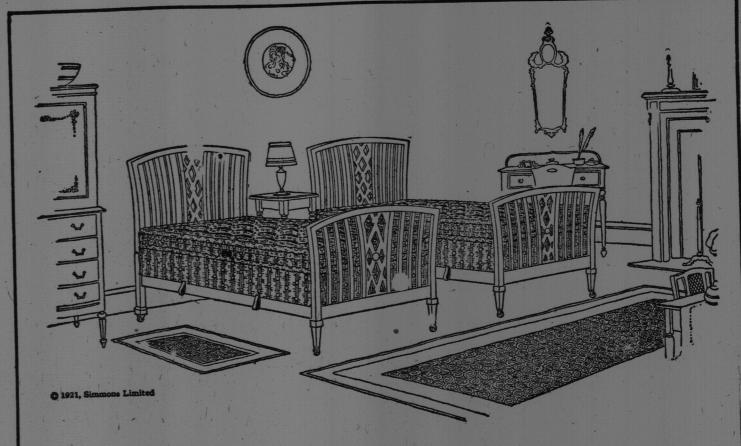

### Has the Doctor ever Told You what the Wrong Bed Spring may do to Your Spine

### You Can See Them at Your Dealer's

Store

SIMMONS METAL BEDS Built for Sleep—Your choice of exquisite Period Designs, beautifully enameled in decorative colorings and hardwood effects. Twin Beds, Cribs and Day Beds.

SIMMONS BOX SPRINGS Built for Sleep—Made of the finest oil-tempered, double cone Spiral Springs. Conorm to every contour, and nold the spine level in every leeping position.

SIMMONS MATTRESSES Built for Sleep—Filled with great layers of white felt, scientifically built up layer by layer. Fine heavy ticking. Roll edges.

Here is the combination that lets your body relax. It gives to all the contours, yet

holds the spine level in any sleeping position.

You should know the Mattresses and Box Springs made by Simmons Limited.