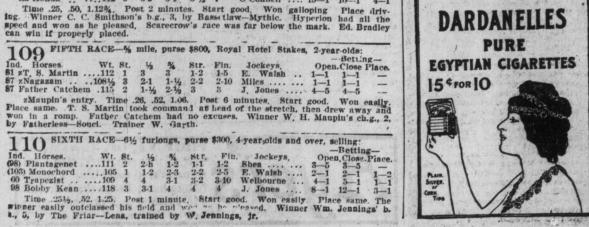

Hyperion made the fourth a runaway race, Love Note beating the favorite, Father Catchem acted badly at the post in the feature event for two-year-olds, breaking thru the barrier several class. Packed by Race December 112 100 First Law 110 First Ind. Horse. Wt. 104 Horse. Wt. 105 The Race Wt. 106 Horse. Wt. 107 Control of them for place and show.

Hyperion made the fourth a runaway race, Love Note beating the favorite, Scarecrow, for the place.

Father Catchem acted badly at the post in the feature event for two-year-olds, breaking thru the barrier several class.

post in the feature event for two-year-olds, breaking thru the barrier several times, and he finished away behind the entry. The favorite had the pub-lic support, wise money being on the stable.

Plantaganet made it his fifth straight win, and he did it with little effort.