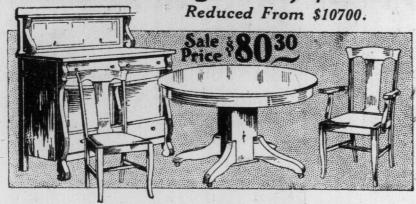

Baking Cabinet, maple, natural finish. Top 26 x 48. Regular price \$13.25. February Sale Simpson's-Fifth Floor.

8-Piece Dining Suite, \$80.30

Buffet, genuine quarter-cut oak, heavy colonial design. Extension Table, solid quarter-cut oak, top 45-inch, shaped feet. 5 small and 1 arm chair, solid quarter-cut quarter-cut oak, top 45-inch, shaped rect. 5 shah and 1 condo oak, movable seats in genuine leather. Regular price, \$107.00. Febru-