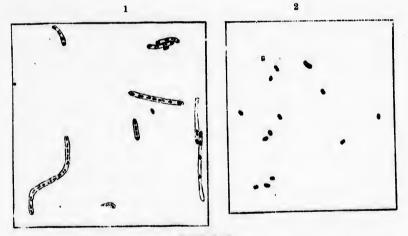

## FIGURE IX;

Microbe isolated from case of Progressive Cirrhosis in man. To show extreme polymorphism.

1. From agar plate colony, plate made from isolated colony on glycerinated agar inoculated from spleen juice. Agar plate 5 days old. Shows long filaments composed of series of diplococci imbedded in sheaths.

2. From broth cultures 8 hours old, inoculated from colony on agar plate supplying the flamentous form.

12