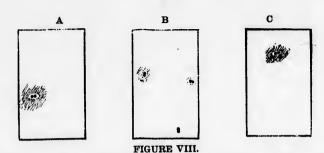

From slide preparations from agar (glycerinated) cultures made direct from pipettes taken at autopsy 52.98 on case of atrophic cirrhosis. Drawn with Zeiss's camera iucida. Relchert 18th immersion. Stained carbol fuchsin.

A From Kidney juice pipettes, 24 hours growth. B From Mesenteric Gland """" .. • 6

C From Ascitic Fluid