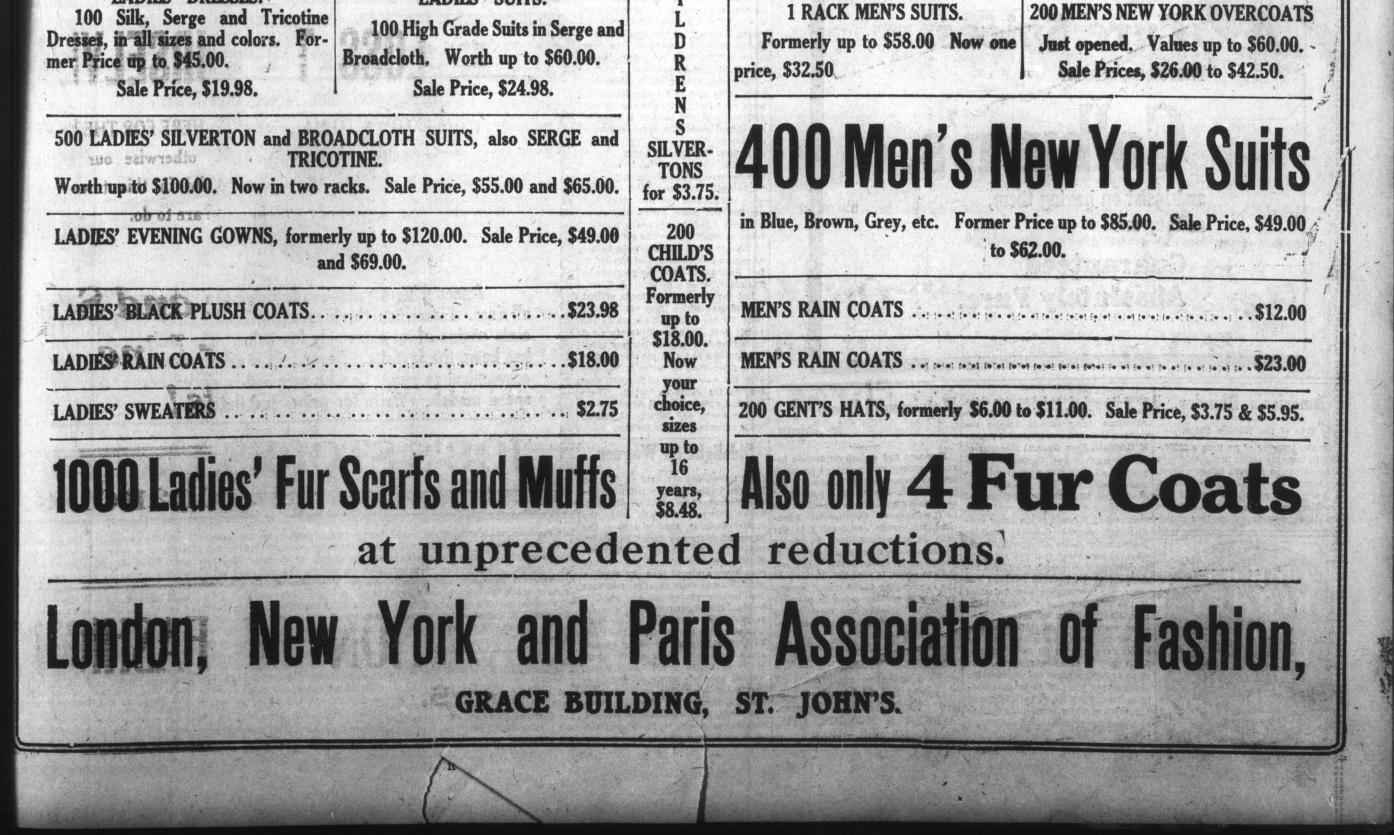

| THE EVENING TELEGRAM, ST. JOHN'S, NEWFOUNDLAND, OCTOBER 14, 1920-9                                                                                                                                  |                                                                                                                       |                                                                                                                                          |
|-----------------------------------------------------------------------------------------------------------------------------------------------------------------------------------------------------|-----------------------------------------------------------------------------------------------------------------------|------------------------------------------------------------------------------------------------------------------------------------------|
| This Store for<br>See that Your Family is Represent                                                                                                                                                 | ral Walk Down<br>Three                                                                                                | to<br>Weeks!                                                                                                                             |
| We want everyone in the City to have something, therefore, we are to allow only one of<br>anything in our store to each person.                                                                     |                                                                                                                       |                                                                                                                                          |
| blo to anothin at<br>1000 Hats now opening, formerly \$10.00 to \$18.00,<br>1000 Hats now opening, formerly \$10.00 to \$18.00,<br>1 ats solution to \$18.00,<br>Sale Price: All Specially Reduced. |                                                                                                                       |                                                                                                                                          |
| Special.<br>LADIES' WAISTS.<br>800 Ladies' Georgette and Crepe<br>de Chine Waists; sizes up to 46. For-<br>mer Price, \$14.00.<br>Sale Price, \$5.42.<br>Sale Price, \$5.42.<br>Sale Price, \$8.68. | ies' Special.<br>MEN'S SUITS.<br>1 Rack Assorted Suits, former<br>sold up to \$40.00.<br>Gents, your choice, \$20.00. | Special.<br>BOYS' SUITS.<br>1 Rack Assorted Suits in sizes<br>from 6 to 10 years. Former Prices up<br>to \$18.00.<br>Sale Price, \$9:98. |
| 400 LADIES' SILVERTON COATS.<br>Fur and Plain Collars, 100 all silk lined. Fermer Price \$65.00. Sale<br>Price, \$32.50.                                                                            | 75. Dark Greys, Browns, in plain<br>Sale Price, \$8,95 and \$11,50                                                    | NG MEN'S OVERCOATS.<br>and belted styles. Worth up to \$40.00.                                                                           |
| Special. C<br>LADIES' DRESSES. LADIES' SUITS. I                                                                                                                                                     | Special.                                                                                                              | Special.                                                                                                                                 |