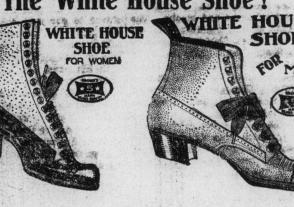

# BOWRING BROS., Limited,

'Hhone 332.

Grocery.

The White House Shoe! WHITE HOUSE WHITE HOUSE SHOE

It means comfort when you wear "White House" Shoes. Double wear in each pair.

Ladies' White House Shoes at \$2.50, \$2.75, \$3.00, \$3.50, \$4.00, \$4.50, \$5.00, \$5.50, \$6.00, \$6.25, \$6.50, \$6.75 and \$7.00. Gentlemen's White House Shoes at \$3.00, \$3.50, \$4.00, \$4.50, \$5.00,

\$5.50, \$6.00, \$6.50, \$7.00, \$7.50 and \$8.00. The Buster Brown Shoe for Boys and Girls, \$2.50, \$3.00, \$3.50 and \$3.75.

Sole Agency The Brown Shoe Co., St. Louis, U.S.A.