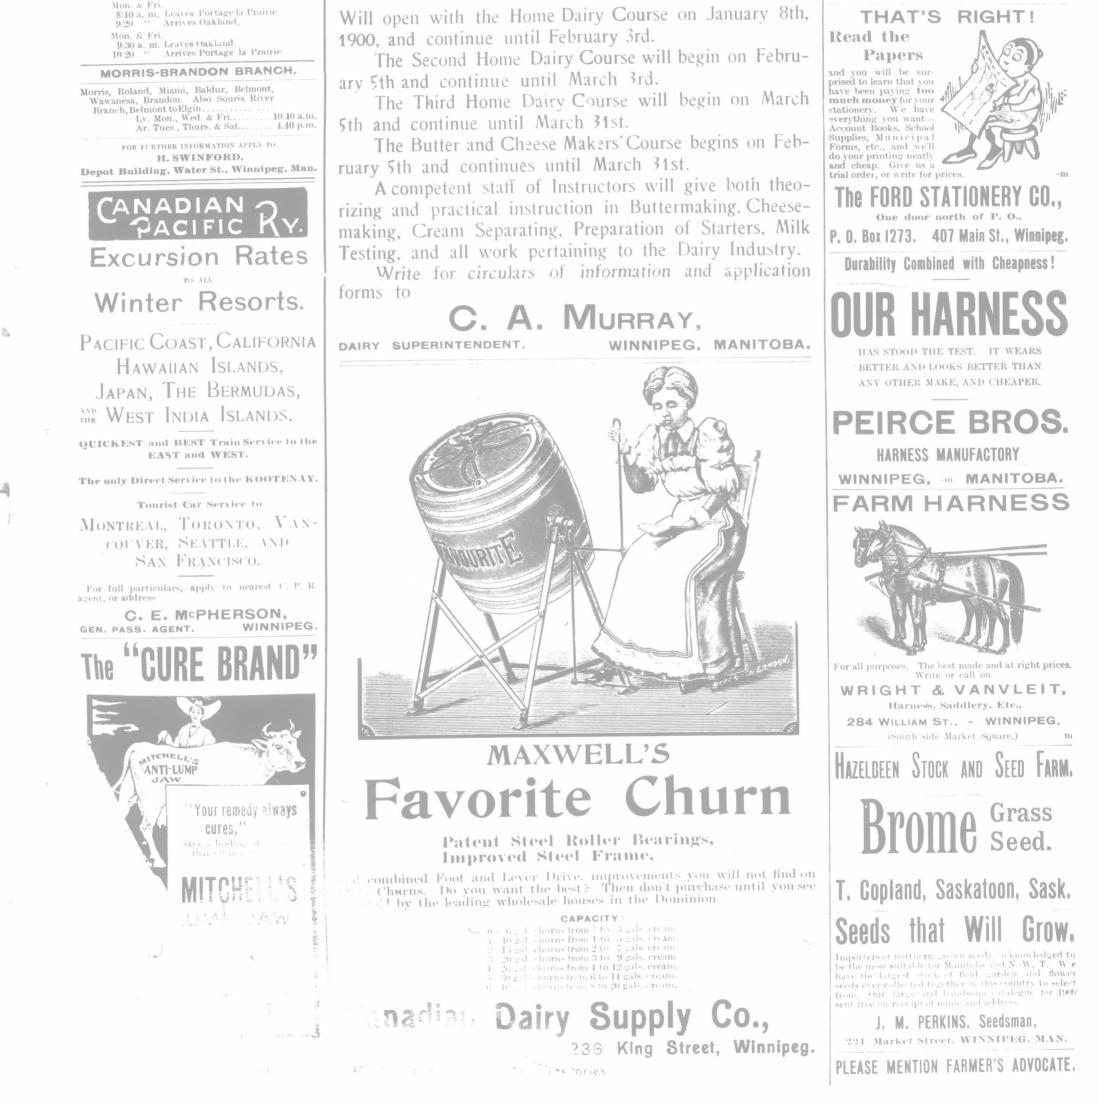

# Nanitoba Dairy School

s to

SUPERINTENDENT. 

If Your Aim Is A Good Company **Select The Manufacturers'** Life **Insurance Company**, Toronto. J. F. JUNKIN,

FOUNDED 1866

MANAGING DIRECTOR