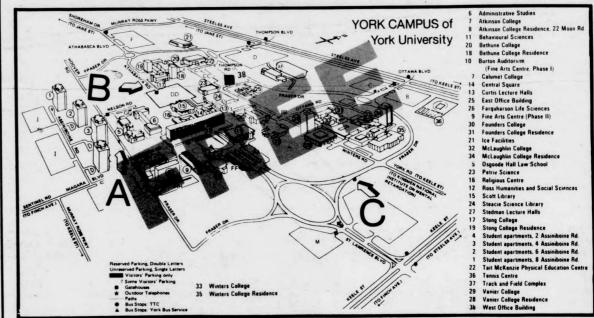

## MUSLIM STUDENT FEDERATION

Shuttle bus service to the Towne and Country Mall (at Yonge and Steeles)

# There will be <u>three</u> round-trips per day. **TUESDAYS ONLY**

DEPARTS TOWNE & COUNTRY

| Α | 4:37 pr | n, 5:37 | pm, | 6:37 | pm | 5:15 | pm |
|---|---------|---------|-----|------|----|------|----|
|   | 1.11 nr |         |     |      |    |      |    |

**DEPARTS CAMPUS** 

B 4:44 pm, 5:44 pm, 6:44 pm 6:15 pm
C 4:51 pm, 5:51 pm, 6:51 pm 7:15 pm

This service is brought to you by CYSF, the Towne & Country Mall and Loblaws Ltd.

- -Regular Friday Prayer at 1:30 in Scott Religious Centre
- -Sunday School for all ages
- -Meetings and Guest Speakers