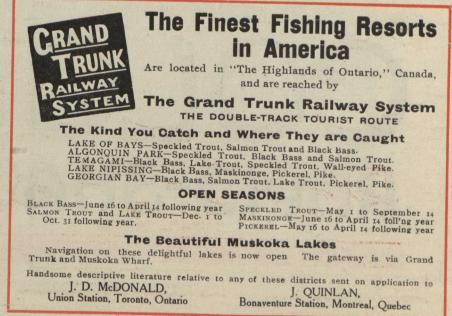

nish; compare it for style. Compare it by any standard, no matter how high, and you will say that you never saw such a car for the money-that it's a better car than you believed the market held at anywhere near the price—that it's high-grade in every sense of the term, as

**Q** This year's Russell "30" is a standardized car—a wonderful car-even better in some respects than last year, and sold at only

## \$2,350, FULLY EQUIPPED

\_SPECIFICATIONS-115 inch wheel base, 34 inch wheels, selective trans-mission, metal to metal clutch, shaft drive, float-ing type of rear axle, choice of four splendid bodies

See this car-call and have it demonstrated. Let us show you how it takes the hills. It's a sensation.

## CANADA CYCLE & MOTOR CO. LIMITED MAKERS OF HIGH GRADE AUTOMOBILES WEST TORONTO