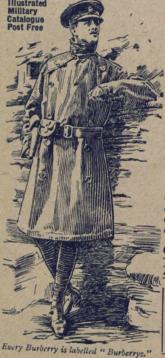

## THE BURBERRY TRENCH-WARM

combines the services of THREE coats in ONE, which can be worn separately of together, as occasion requires. A

TRENCH-WARM
that excludes the keenest wind
and maintains healthful warmth
and comfort during cold days in
the trenches; a

WEATHERPROOF that turns the heaviest downpour, yet owing to its faultless air-freedom keeps the body dry and comfortable in mild weather; and a

SHORT-WARM of Camel Fleece, with detachable collar. A smart, light and snug overcoat for night work or when off duty.