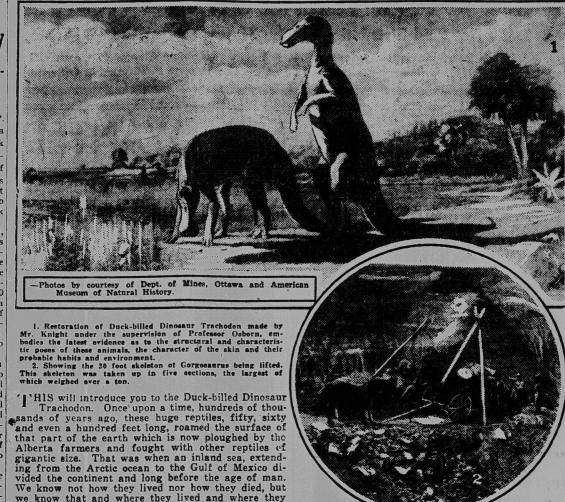

## DINOSAURS FOUND IN ALBERTA

we know that and where they lived and where they

Boundaria. But it is really more than a canal of continental Europe, as it will put all maritime powers in touch with central Europe, and afford a new entry to the Near East by way of the Black Sea.