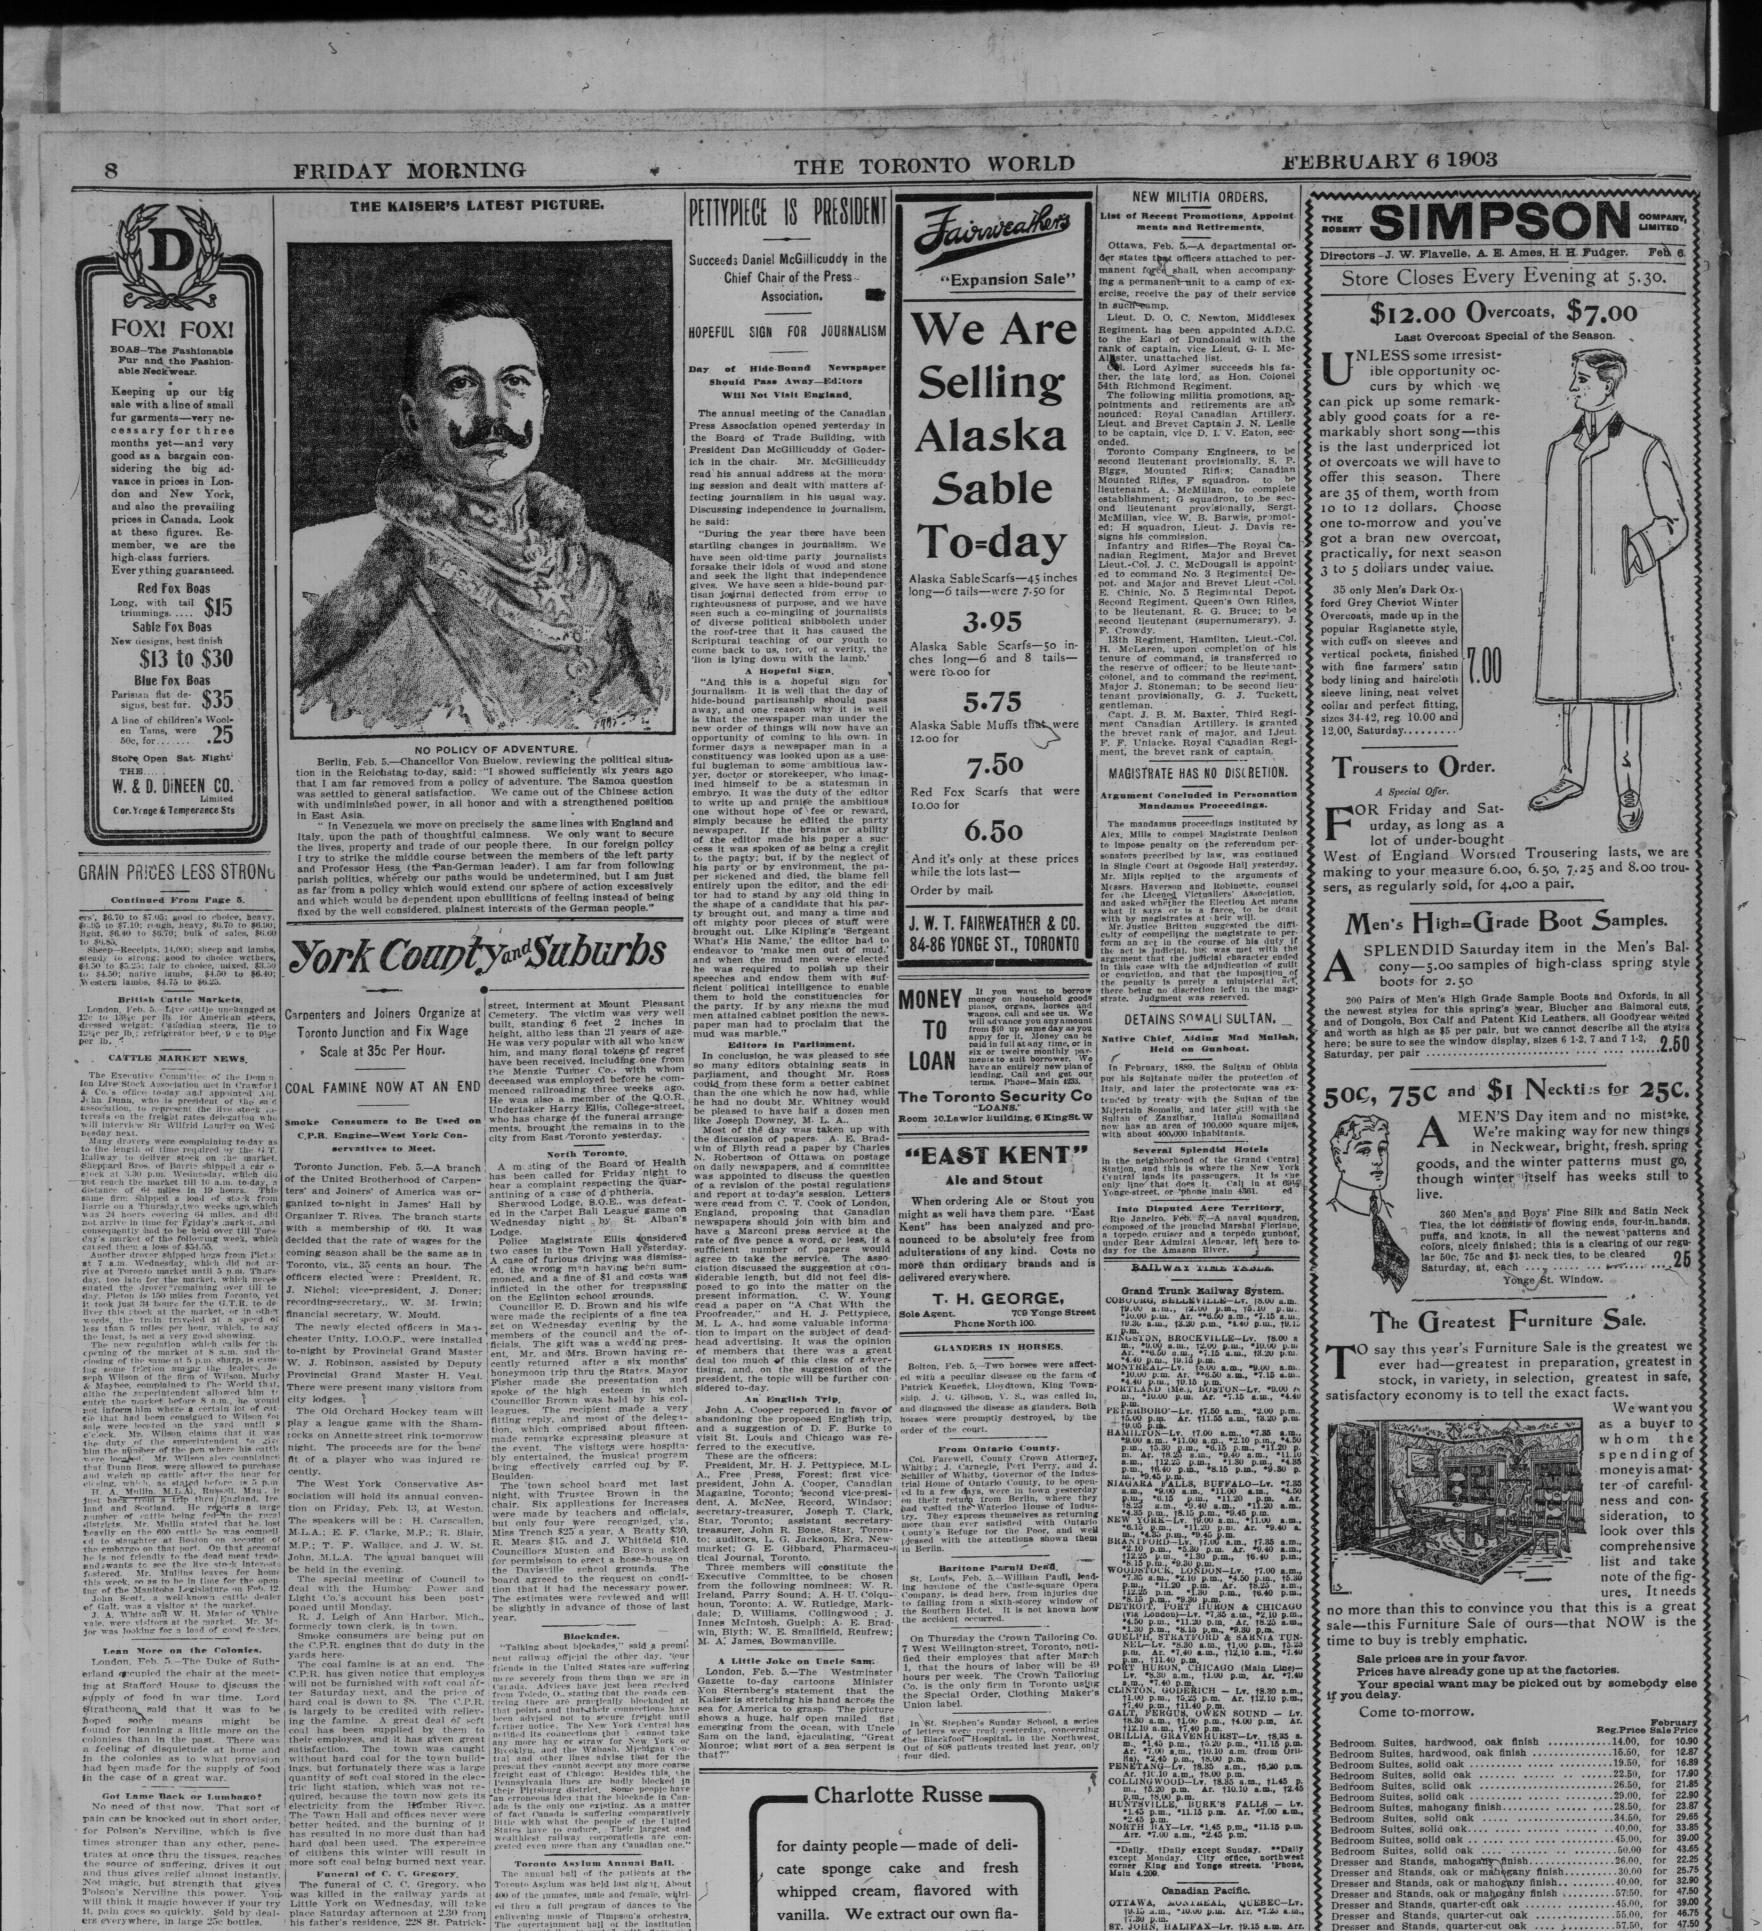

Germany's China Trip's Cost.

estimated at \$1,500,000.

Berlin, Feb. 5.—The total cost to Ger-inv of the China expedition up to date \$56,250,000, and the urther requirements

Canadian Pacific.

\*Daily, tWeek days. eNo connec St. Thomas. Effective Sunday, No 23rd, 1902, \*