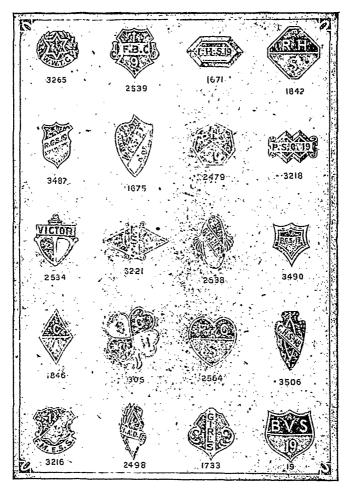

## WHY NOT HAVE A CLASS PIN?

Enamelled Class Pins—Made from any of the accompanying designs, with your own combination of colors and figures, providing the number of characters does not exceed the number shown in illustration.

In ordering, mention the colors required as well as the number of the design and lettering desired.

| less than 12    |             |                      | 12 он мони |  |
|-----------------|-------------|----------------------|------------|--|
| Silver Plate    | \$0.35 each | Silver Plate\$3.50 p | er doz.    |  |
| Sterling Silver | 65 "        | Sterling Silver 6.25 | **         |  |
| Gold Plate      | 60 "        | Gold Plate 6.25      | **         |  |
| Solid Gold      | 2.50 "      | Solid Gold           | 44         |  |

IT TAKES ABOUT FOUR WEEKS TO MAKE THESE PINS