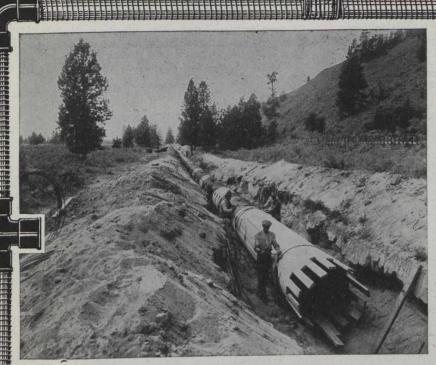

48 in. CONTINUOUS STAVE LINE.

Manufacturer of Galvanized Wire Machine Banded WOOD STAVE PIPE CONTINUOUS STAVE PIPE RESERVOIR TANKS

For City and Town Water Systems, Fire Protection, Power Plants, Hydraulic Mining, Irrigation, etc.

Full particulars and estimates furnished.

PACIFIC COAST PIPE COMPANY, LTD.

Factory: 1551 Granville Street, VANCOUVER, B.C.