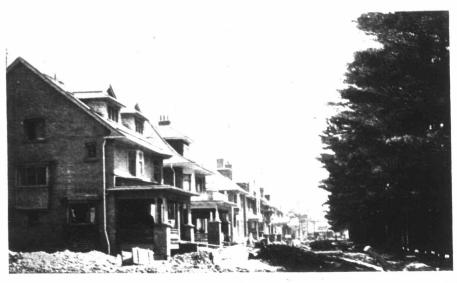

Houses on Glen Grove Avenue

#### GLEN GROVE PARK ANNEX

will be favored by the coming of the Forest Hill Electric Line, which means a big increase in values. Scores of beautiful houses have been built in this district during the present year. Over \$150,000 worth of lots already sold in the property is our best reference.