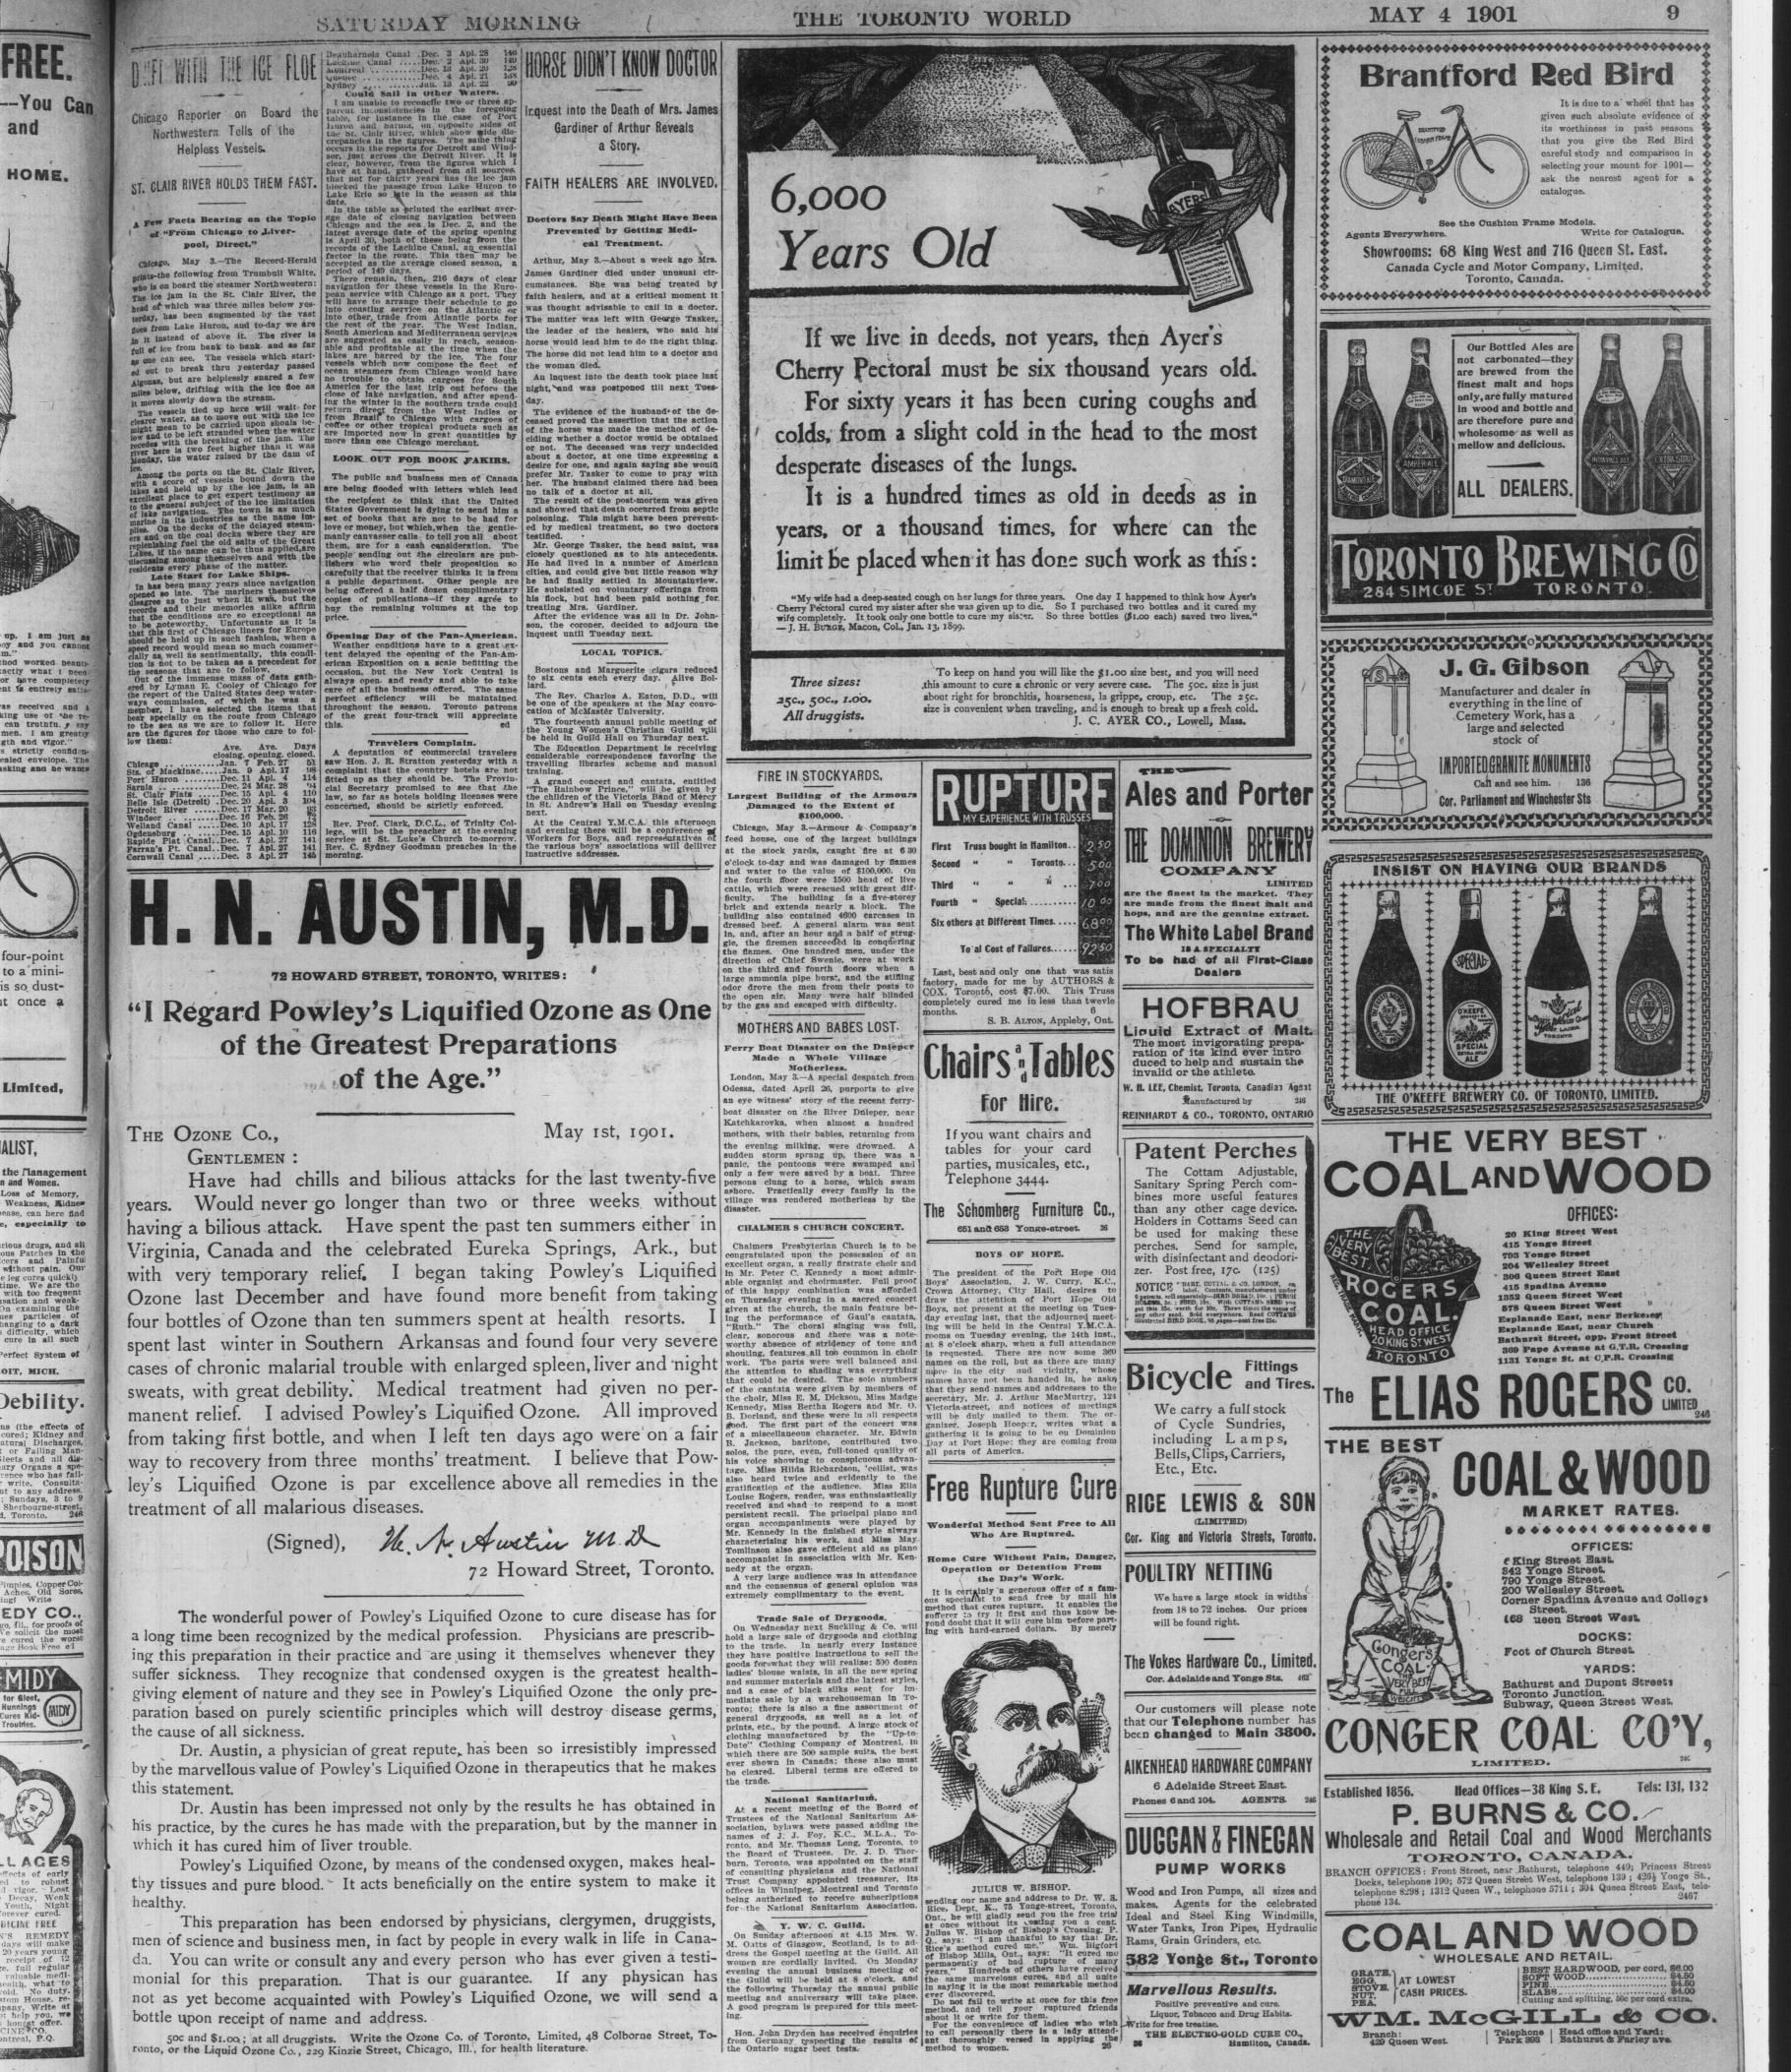

FREE. -You Can and

HOME.

and a use of the r can truthfu. , say men. 1 am greatly gth and vigor." strictly confiden-

Cherry Pectoral must be six thousand years old. For sixty years it has been curing coughs and desperate diseases of the lungs.

To keep on hand you will like the \$1.00 size best, and you will need this amount to cure a chronic or very severe case. The 50c. size is just about right for bronchitis, hoarseness, la grippe, croup, etc. The 25c. size is convenient when traveling, and is enough to break up a fresh cold. J. C. AYER CO., Lowell, Mass.