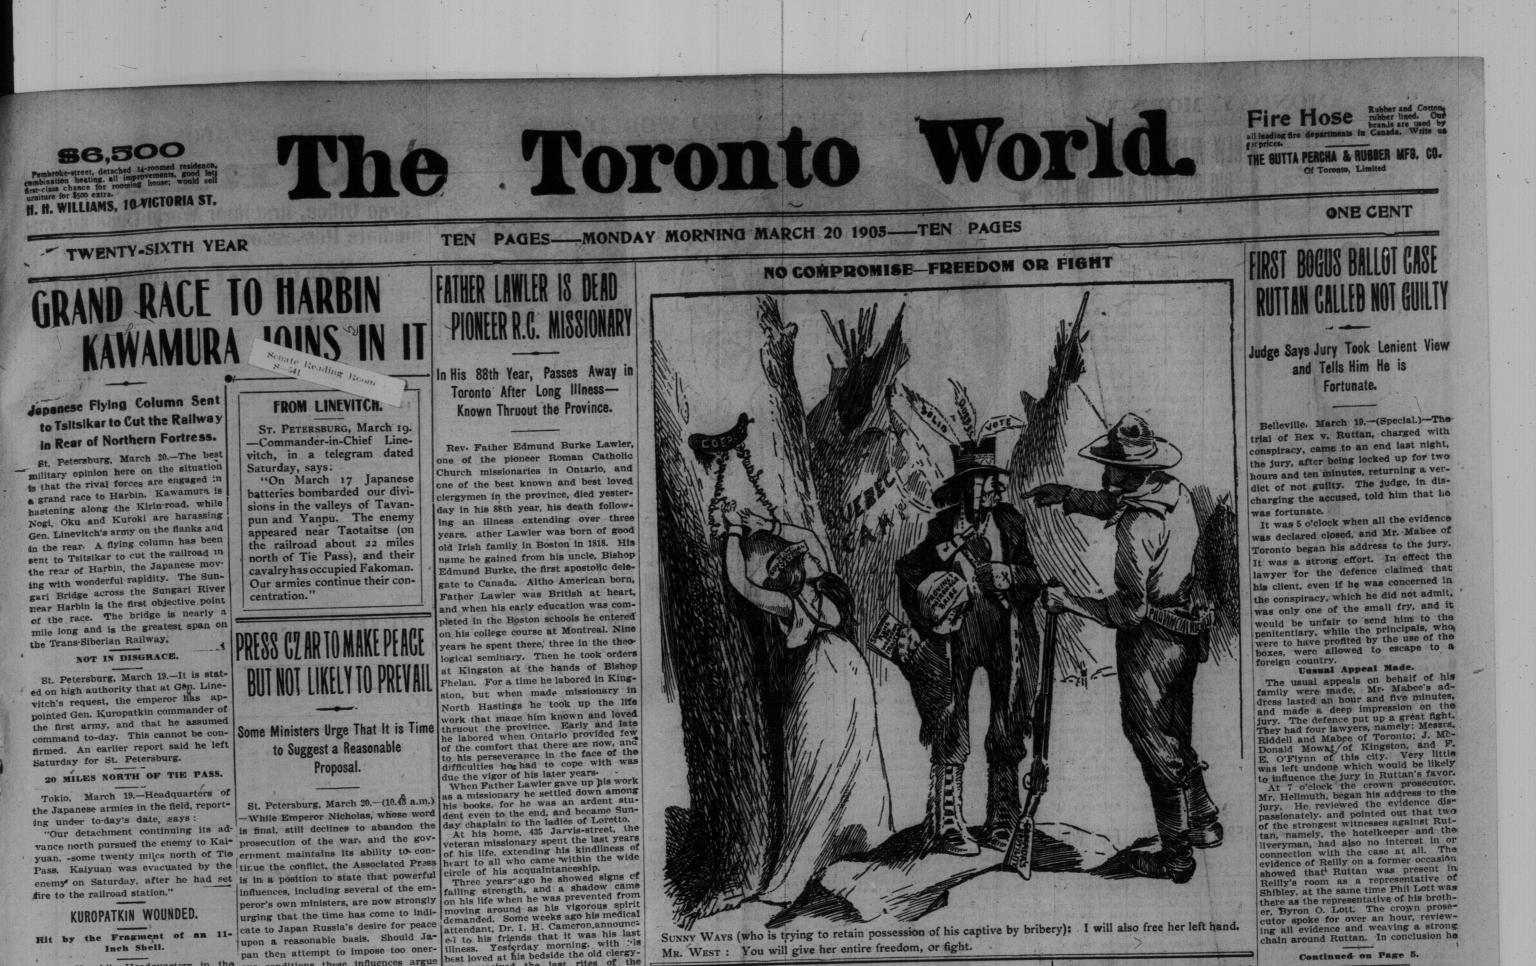

Hit by the Fragment of an 11-Inch Shell. Gen. Kuroki's Headquarters in the Field, March 16, by way of Fusan.-Gen. Kuroki's army continues to lead the Japanese forces, which have now been engaged for nine days in a hard pur-suit, and they have covered a distance of more than ninety-five miles with frequent fighting. The weather in the mountains is very cold with frequent hard storms. The brigade in advance **GUESSING CONTEST IN POLITICS** NOW IT'S SETTLED, NOW IT'S NOT <text><text><text><text><text><text><text><text><text><text><text><text><text><text><text><text><text><text><text><text><text><text><text><text><text><text>

# CZAR'S LAST HOPE. Fleet Depended on to Save Russian Fortunes. London, March 19.—The Tsarskze

London, March 19.—The Tsarskye- ritery. Japan could, however, take the