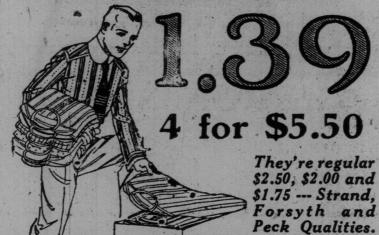

## In the Simpson Men's Store—Sale of Hart Schaffner and Marx \$50.00 to \$60.00 Suits at \$39.75—Today!

3500 Men's Fine Shirts in a Saturday Sale at

It's the shirt sale sensation of the season! Get your spring and summer supply today, when such excellent quality shirts are obtainable for so little.

Made From Fine Madras Cloths, Repps, Corded Materials, Cambrics, Percales and Zephyrs

The designs are wonderfully attractive, and feature the newest creations of today. The colorings comprise every wanted shade and combination of shades.

The shirts are coat style, of course, and have soft double cuffs. Sizes 14 to 17. Regularly \$2.50, \$2.00 and \$1.75. All one price, today, each, \$1.39, or 4 for \$5.50. See window display, Yonge and Richmond Streets.