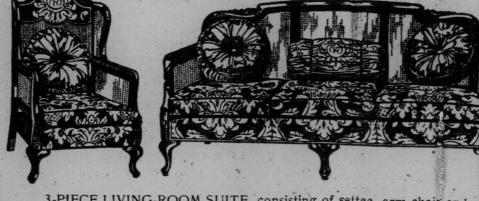

Handsome Furniture for Living

3-PIECE LIVING-ROOM SUITE, consisting of settee, arm chair and wing arm chair. Mahogany frames -cane panel backs and arms. Movable cushions. Settee ..... 225.00

· Living-Room Suite, \$228.00—One suite only, back. Separate Marshall cushions, covered in highconsisting of large Chesterfield and two large arm grade floral tapestry, \$171.00. chairs. Chesterfield-three division back-pillow and arms. Separate Marshall cushions-covered in good