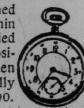

## Men's Watches \$14.89 Regular \$25.00

A splendid gift for returned boys. 24 only. 12 size, thin model pocket watches. 17-jeweled bridge model, adjusted to 3 positions. "Fortune" gold filled open tace cases. Every watch fully guaranteed. Regularly \$25.00. Today, \$14.89.