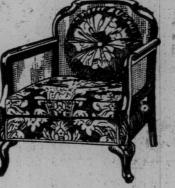

Handsome Furniture for Living

3-PIECE LIVING-ROOM SUITE, consisting of settee, arm chair and wing arm chair. Mahogany frames -cane panel backs and arms. Movable cushions. Settee ..... 225.00

· Living-Room Suite, \$228.00—One suite only, back. Separate Marshall cushions, covered in highconsisting of large Chesterfield and two large arm grade floral tapestry, \$171.00. chairs. Chesterfield-three division back-pillow and arms. Separate Marshall cushions-covered in good

Large Living-room Chairs-All-over upholstered in tapestries-various designs. Deep springs. Fitted with Marshall sanitary cushlons. Priced, \$48.00 to

Luxurious : Chesterfield, \$171.00-Chesterfield,

Arm Chair ... 113.25 Wing Chair . . 135.00