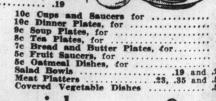

7c, 8c and 10c Odd Dinnerware, 5c—Green and blue decorations, dinner, soup, tea, breakfast plates, bowls, cream jugs, gravy boats, Mon-day, each

CLOVER LEAF DINNERWARE. Covered Vegetable Dish ... Large Meat Platters .... Medium Meat Platters .... Small Meat Platters ....