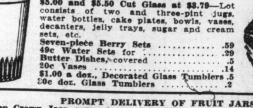

DINNERWARE

Glassware Specials \$3.00 Cut Glass Celery Trays, \$1.95—50 only, eleven inch size.

\$5.00 and \$5.50 Cut Glass at \$3.79—Lot consists of two and three-pint jugs, water bottles, cake plates, bowls, vases, decanters, jelly trays, sugar and cream sets, etc.