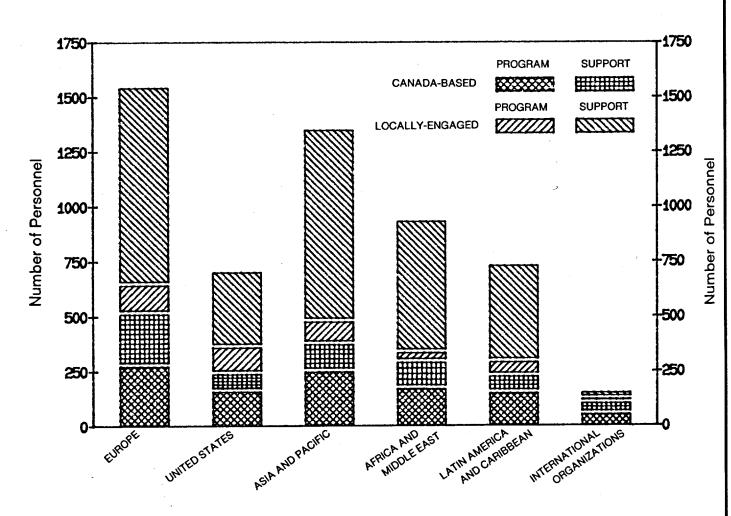

## DISTRIBUTION OF PERSONNEL AT CANADIAN POSTS ABROAD BY GEOGRAPHICAL REGION

(Canada-based and locally-engaged employees)

|                             | Program personnel |                     | Support personnel |                     |
|-----------------------------|-------------------|---------------------|-------------------|---------------------|
|                             | Canada-<br>based  | Locally-<br>engaged | Canada-<br>based  | Locally-<br>engaged |
| International organizations | 50                | 1                   | . 51              | 47                  |
| United States               | 156               | 121                 | 80                | 342                 |
| Africa and Middle East      | 168               | 44                  | 120               | 599                 |
| Latin America and Caribbean | 148               | 65                  | 76                | 440                 |
| Asia and Pacific            | 247               | 103                 | 124               | 872                 |
| Europe                      | 272               | 131                 | 238               | 900                 |
| Total                       | 1 041             | 465                 | 689               | 3 200               |
| GRAND TOTAL                 | 5 395             |                     |                   |                     |