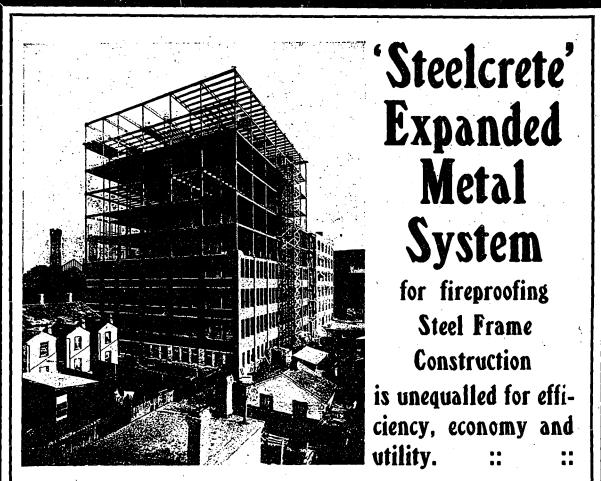

The New Eleven Story Warehouse now being erected in Toronto for the T. Eaton Co. represents another of the many recent victories of

## "Steelcrete" Expanded Metal Concrete Reinforcement

The concrete floors and the concrete fireproofing of the columns of this structure are reinforced with "STEELCRETE" EXPANDED METAL.

"Steelcrete" Expanded Metal is adapted to any form of reinforced concrete work. Its use insures a strong and durable result and the facility with which it can be handled reduces all construction costs to a minimum. The continuous mechanical bond afforded in all directions provides for the true type of monolithic structure with every unit of mesh carrying a portion of the load.