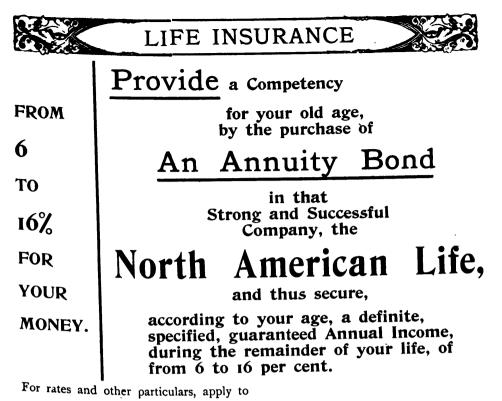

WM. McCABE, F. I. A., Managing Director.

## Actual Results The Excelsior Life

PREMIUMS PAID TO

## THE ONTARIO MUTUAL LIFE

On an Ordinary Life Policy of \$1,000, No. 1,176, during 23 years, issued for age 35.

| Total premiums paid in 23 years<br>Less dividends during 20 years    |          |    |
|----------------------------------------------------------------------|----------|----|
| Net amount paid company in cash<br>Cash value of policy on surrender |          |    |
| Net cost for 23 years' assurance                                     | \$<br>39 | 46 |
| Average annual cost per \$1,000                                      | \$<br>1  | 71 |

This policy increased to cash value \$17.42 in its 23rd year more than the premium paid for that year !



Subscribed for Co Capital busine