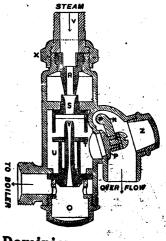

Oshawa, Canada.

Cheaper than a Pump, takes up Less Room and Feeds the Boiler with Water at nearly Boiling Point.

And the Only Absolutely Automatic Injector in the Dominion.

PROMINENT FEATURES ARE: They start at about 25 lbs. steam pressure and work to 150 lbs. Lift water up to 20 feet, and work from a head as well. They require little-watching, as, being automatic, they restart if feed to boiler is broken by air or sudden jarring. The parts are interchangeable and can be removed without uncoupling machine. Send for pamphlet to PENBERTHY J. H. Taylor, Montreal; S. J. Shaw, Quebec; Park Bros., Chatham; McDonald & Co., Limited, Halifax, N.S.; A. R. Williams, Toronto.