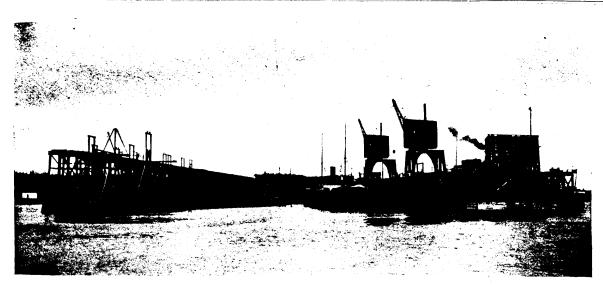

## Yearly Output 3,000,000 Tons.

International Shipping Piers of the Dominion Coal Co. Limited, at Sydney, C.B.

Shipping facilities at Sydney and Louisburg, C.B., of most modern type. Steamers carrying 5,000 tons loaded in twenty-four hours. Special attention given to quick loading of sailing vessels. Small vessels loaded with quickest despatch.