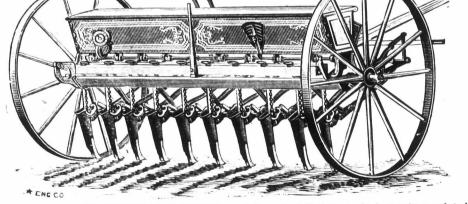

It is in all respects the very best harrow manufactured, and will give perfect satisfaction in every case. For further information and

WILSON MANUFACTURING CO., HAMILTON, ONT.

GUARANTEED THE BEST IN THE WORLD, and the only drill that can be instantly regulated to the desired depth in hard and soft ground while moving. THE HOOSIER IS THE ONLY DRILL that sows all kinds of grain and seeds evenly, and at the run tl

all kinds of soil.

depth desired in all kinds of soil. **THE HOOSIER IS THE ONLY DRILL** that commences to sow the instant the borses move. **THE HOOSIER HAS THE ONLY POSITIVE FORCE FEED**, and the only drill that deposits the grain evenly just the depth you want it in hard or soft soil. **REMEMBER THIS**. **THE HOOSIER (OMBINED DRILL** with cultivator teeth is the best cultivator made, and is the only implement made with the teeth on independent draw bars that can be set for hard and soft land while the team is in motion. **THE HOOSIER** is lighter on the horses than any other Drill made. The points of excellence in the **HOOSIER** that other Drills do not have are worth more to the farmer than any Drill in the world.

the world. **THE COMBINED HOOSIER** can be changed from drill to seeder or seeder to drill in less time than any Drill made. Send for our new illustrated catalogue and testimonial sheet. Beware of purchasing Drills that infringe the patents on our Drills.