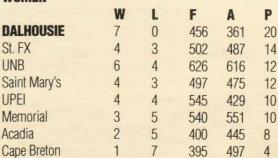

### ATLANTIC UNIVERSITIES BASKETBALL CONFERENCE

| MEN          |   |   |     |     |    |
|--------------|---|---|-----|-----|----|
|              | W | L | F   | Α   | P  |
| DALHOUSIE    | 6 | 0 | 485 | 432 | 18 |
| St. FX       | 4 | 3 | 525 | 507 | 14 |
| Acadia       | 4 | 2 | 455 | 432 | 12 |
| UNB          | 4 | 4 | 679 | 675 | 10 |
| Memorial     | 3 | 3 | 466 | 490 | 10 |
| UPEI         | 3 | 5 | 747 | 720 | 8  |
| Cape Breton  | 3 | 5 | 631 | 685 | 8  |
| Saint Mary's | 1 | 6 | 505 | 572 | 2  |
|              |   |   |     |     |    |