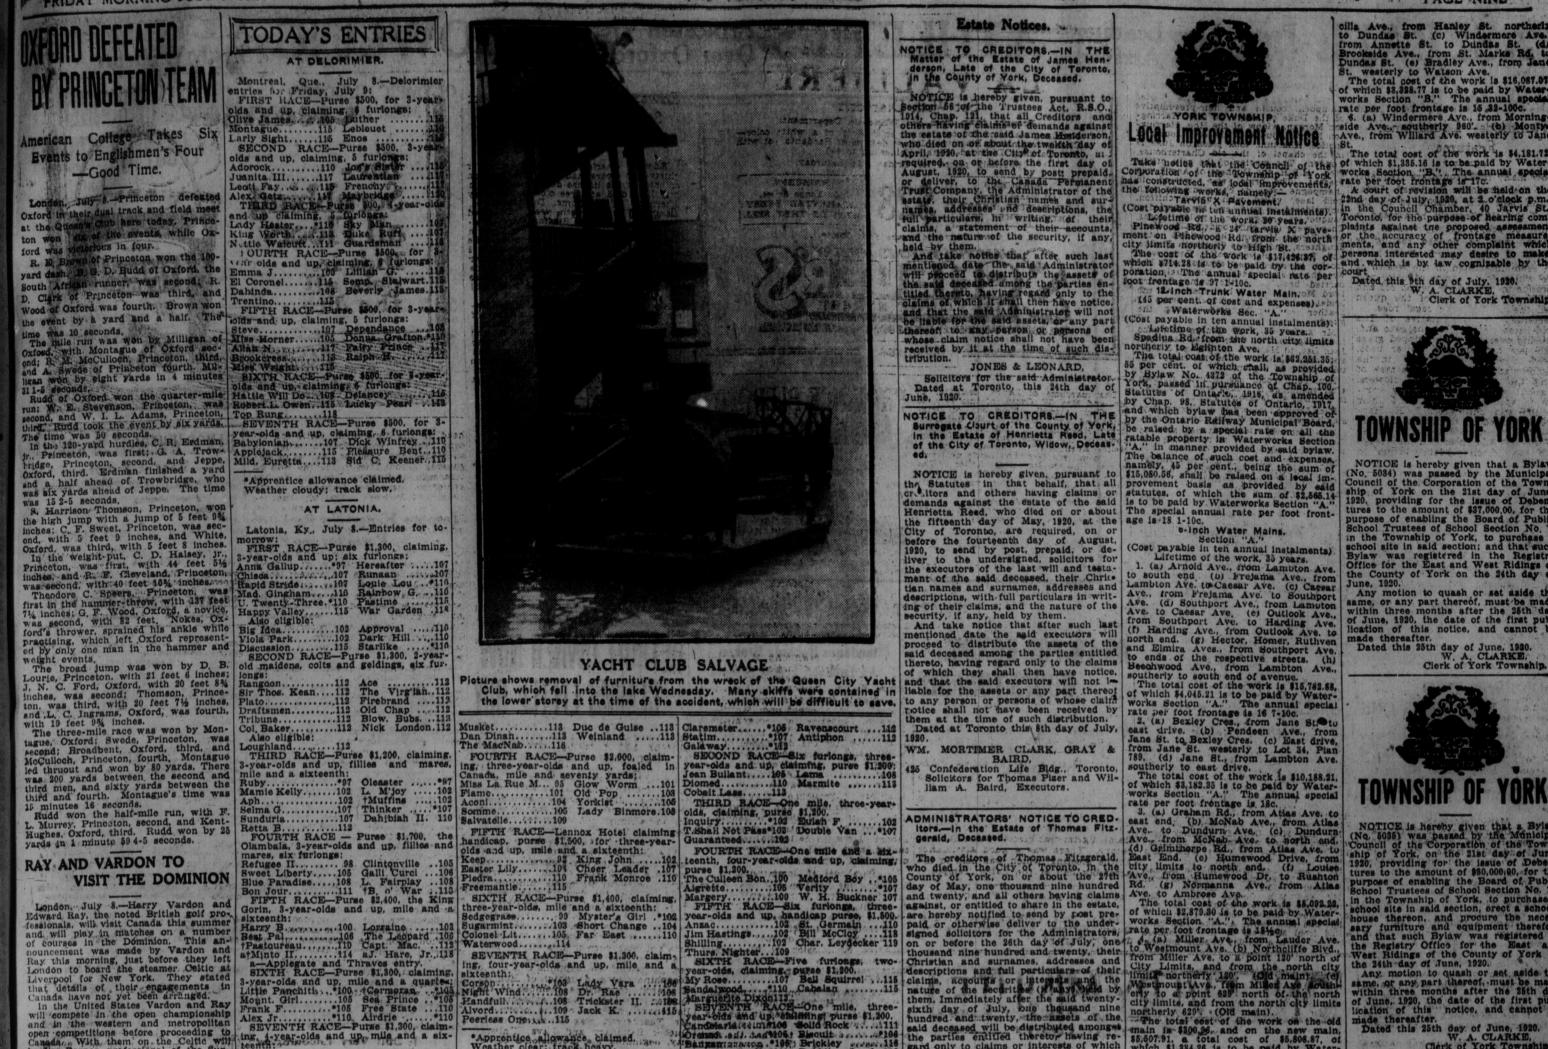

ralist, Donnacona, vexatious,
FIFTH RACE—Costly Colors, Day
Lily, Joan Marie
SIXTH RACE—Duke of the Valley,
Whisk, Sweet Music,
DEVONSHIRE,
FIRST RACE—Galley Head, Galaway,
Antiphon,
EECOND RACE—Cobalt Lass, Marmite, Jean Bullant,
THIRD RACE—Cobalt Lass, Marmite, Jean Bullant,
THIRD RACE—Inquiry, Eulah F.,
Guaranleed,
FUETH RACE—W. H. Ruckner Vers.

AT FORT ERIE.

Fort Erie, Ont., July 8.—Entries for Friday:
FIRST RACE—Purse \$1,300, maidens, two-year-olds, five furlongs:
War Fox. 100 French Miss 102
Natural 104 Broadview 106
Pattern. 107 Zesious 107
Lady Granite. 108 North Shore 109
Annette's Sister 109 Last One 1116
SECOND RACE—Purse \$1,200, claiming, there-year-olds and up, five and onehalf furlongs:
Brynhild. 94 Biddle 94
Ficker & Stealer 94 Bengore 94
Hidden Ship: 99 Miss Geyle 100



AT DEVONSHIRE.

Estate Notices. Matter of the Estate of James Henderson, Late of the City of Toronto, in the County of York, Deceased.

# TOWNSHIP OF SCARBORO WATERWORKS SYSTEM WATERWORKS AREA NO. 1.

| Gorin, 3-year-olds and up, mile and a sixteenth: Harry B                                                                                                                                   | hree-year-olds, mile and a sixteenth: cdgegrass