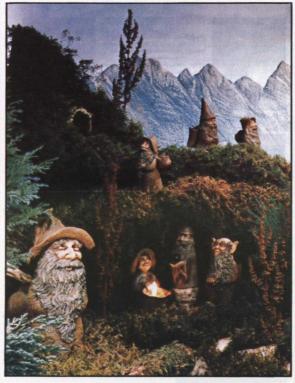

## Contact: Susan & Darren Perkins, Owners

Known for its GENTLEFOLK stoneware figurines, Windridge House Pottery has been making cheerful, imaginative gnomes, elves, dwarves and wizards since 1977. They have found loving homes in collections across Canada and the United States. Our GENTLEFOLK have also travelled extensively as welcome gifts in many countries around the world.

New are the COUNTRY FOLK figurines, designed to express the simple joys of country life. Pigs, large and small dogs and dragons accompany and compliment the folk.

Steins and vases with wise bearded faces are also available.

All Windridge House products are carefully and expertly handcrafted from stoneware in British Columbia for giftwares retailers. New figures are added annually.

Friendly homes everywhere will want to welcome these delightful little people.