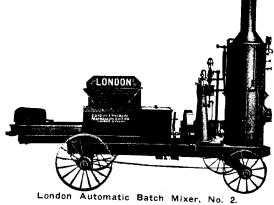

LONDON STREET PAVING MIXER, WITH FRONT LOADER AND DELIVERY BOOM.

Drum Paving Mixer with Side Loader and rear discharge; Automatic Batch Mixer, two sizes, any kind of power; Mortar Mixers, Hand Power Concrete Mixers, Tile Moulds, Ornamental Moulds, Rock Crusher, Screen and Elevators, Masons' Sand Screening Machine, Gasoline Engines, Pumping Outfit, Sidewalk Forms, Material Elevators, Driers, both portable and stationary; Cement Block Machines, Cement Brick Machines, Cement Tile Machines, Side Walk Tile Machines, Sill, Step and Window Car Moulds, Fence Post Moulds, Concrete Carts, Wheelbarrows, and Complete Line of Cement Working Tools.