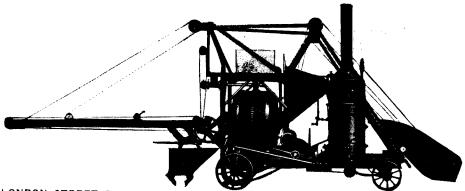

LONDON STREET PAVING MIXER, WITH FRONT LOADER AND DELIVERY BOOM.

Drum Paving Mixer with Side Loader and rear discharge; Automatic Batch Mixer, two sizes, any kind of power; Mortar Mixers, Hand Power Concrete Mixers, Tile Moulds, Ornamental Moulds, Rock Crusher, Screen and Elevators, Masons' Sand Screening Machine, Gasoline Engines, Pumping Outfit, Sidewalk Forms, Material Elevators, Driers, both portable and stationary; Cement Block Machines, Cement Brick Machines, Cement Tile Machines, Side Walk Tile Machines, Sill, Step and Window Car Moulds, Fence Post Moulds, Concrete Carts, Wheelbarrows, and Complete Line of Cement Working Tools.