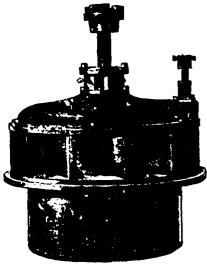

## ROE & GRAHAM

Iron Founders and Machinists OTTAWA.

WATER WHEELS, ENGINES AND MILL MACHINERY A SPECIALTY ....

The . Standard Water.. Wheel=

Cut Showing Wheel Removed from Case 1

Made in sizes from 6 inches to 84 inches diameter. Wheel One Solid Casting. 84 per cent of power guaranteed In Five Pieces. includes whole of case, either register or cylinder gate.

Water put onfull gate or shut completely off with half-turn of hand wheel, and as easily governed as any engine.

Write for Estimates, References and Catalogues of the STANDARD WATER WHEEL, also Milled and Rough Gearing of every size and description; Engines, Mill Machinery and Electric Power Plants; Latest Improved Band Saw Brazing Tables; Shears and Gummers, also Surface Grinder for Shingle Saws.