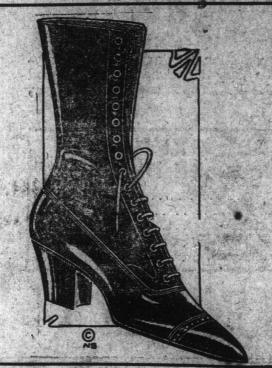

### WOMEN'S High Laced Boots, At 1914 Prices.

**EADIES' BLACK KID 9 inch BOOTS-Price** only \$6.50 per pair.

This boot makes an ideal walking boot and has a good sensible walking heel. We sold this boot for \$9.75 last year.

LADIES' 9 inch TAN CALF BOOT, with Tan Cloth Top. Price only \$6.00 per pair. Only 200 pairs of these boots at \$6.00. Secure a pair to-day.

300 pairs LADIES' GUN METAL CALF BLU-CHER BOOTS, only \$3.99 per pair. Special price on case lots for cash. Mail orders receive prompt attention.

## F. SMALLWOOD,

The Home of Good Shoes, 218 & 20 Water Street.