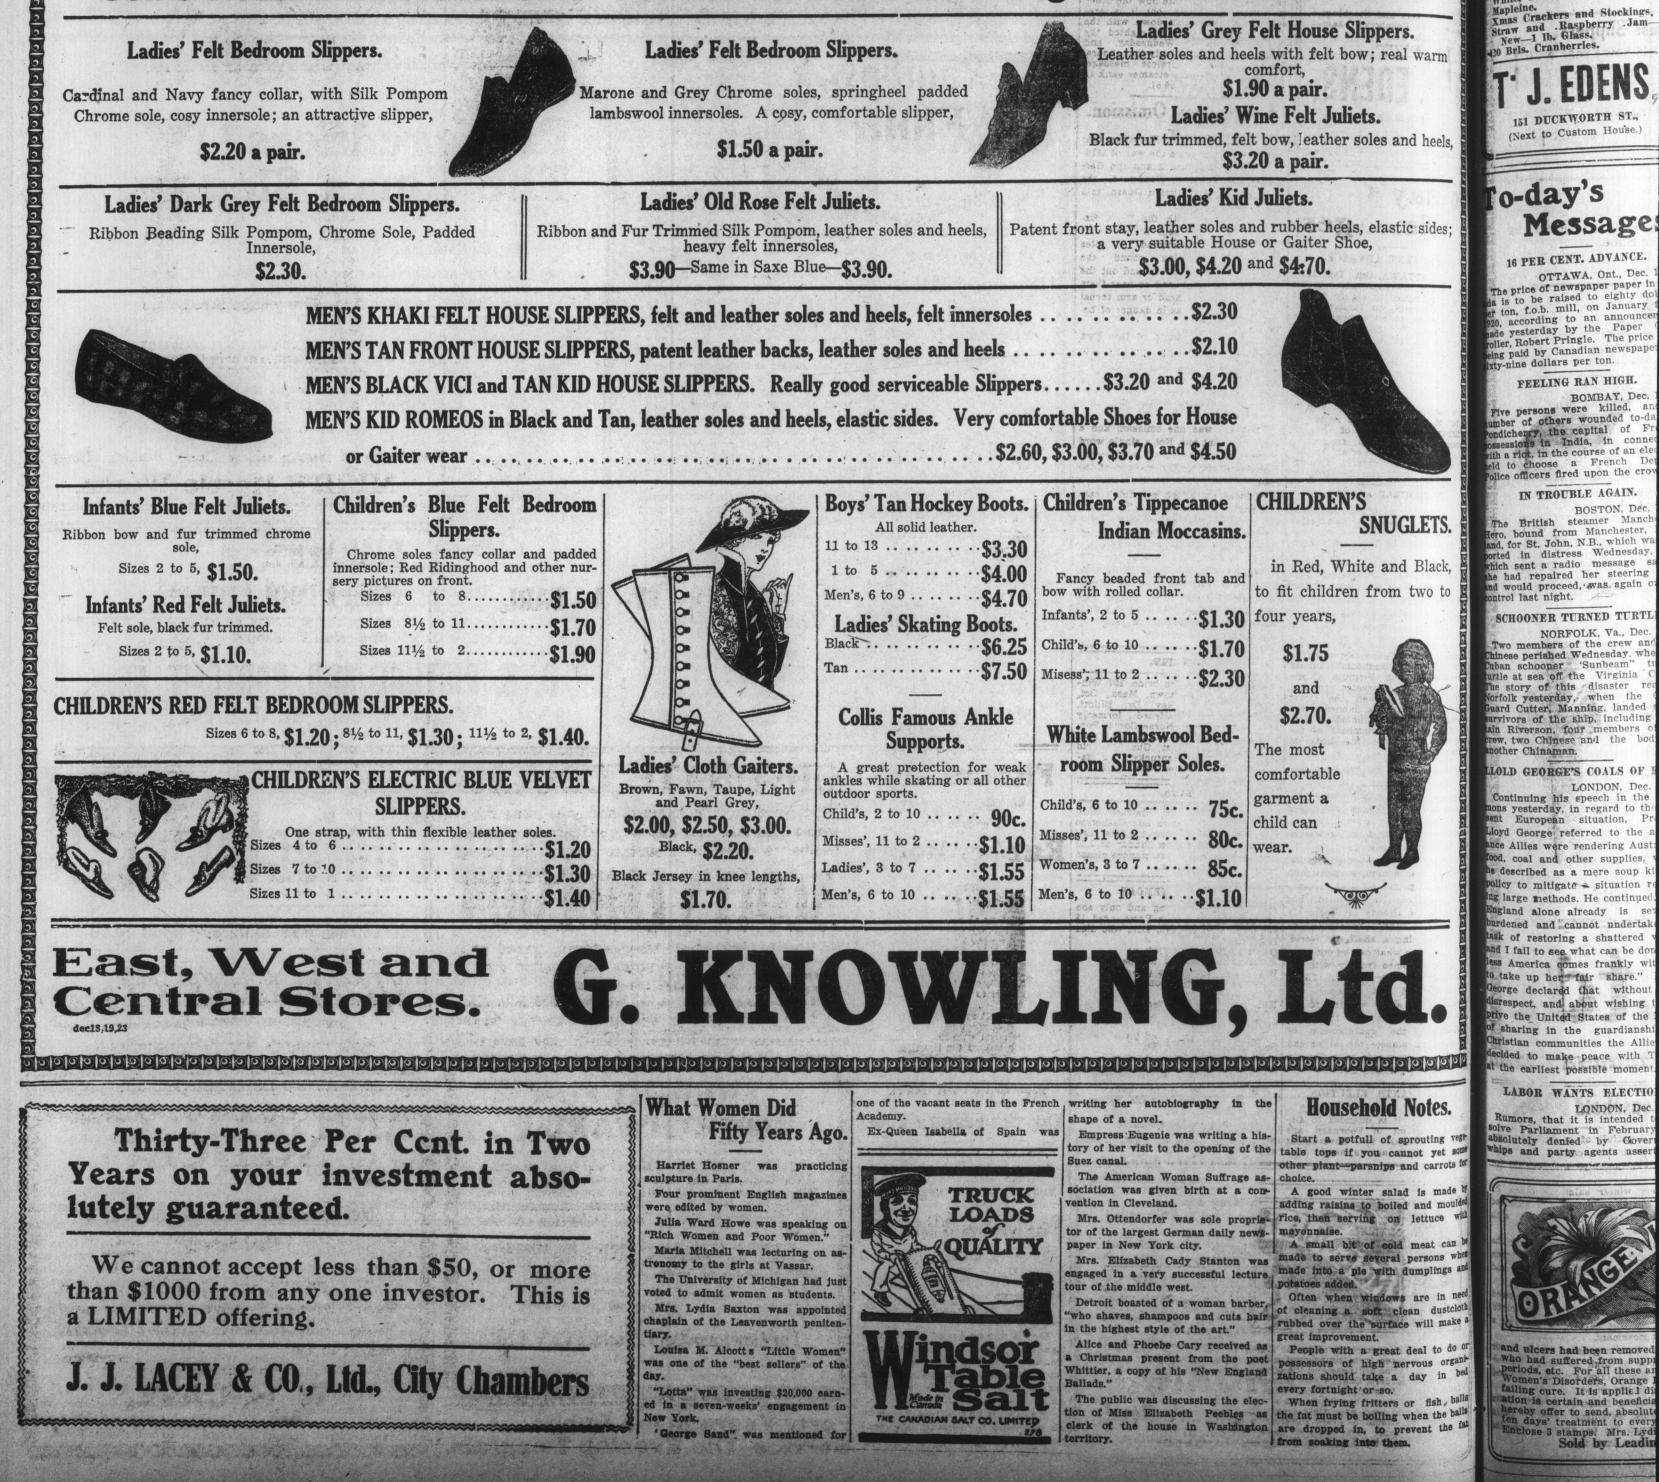

What could make a more acceptable Christmas Remembrance for the older members of the family than a pair of our COMFORT SHOES, a pair of WARM SLIP. PERS, or a pair of GOOD WINTER RUBBERS or ARCTICS ? What would please the younger members of the family more than a pair of STYLISH BOOTS, SHOES, PUMPS, or DRESS SLIPPERS, a pair of LEGGINGS or RUBBER BOOTS for the boy or girl? Remember baby too with a pair of our cunning little SLIPPERS, BOOTEES or MOCCASINS.

## Come Here for Practical Gifts. You run no risk in selecting Xmas Footwear here.