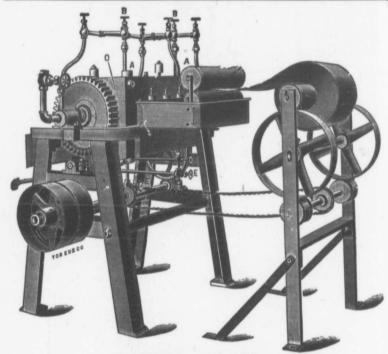

# Comb Foundation

Made by the "Weed Patent Process"

The Weed Foundation Sheeter

FOUNDATION made by this process excells all other in strength of texture. This combined in nice, straight uniform sheets, with good cell walls and thin base, gives it its world-wide reputation for general excellence of quality So much better than the ordinary, and costs no more—Try it

Customers Wax made up by "Weed Patent Process"

Beeswax taken in payment of making at trade prices if desired.