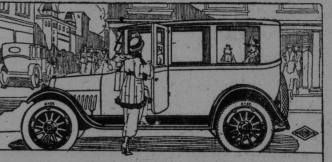

## MCLAUGHLIN CARS IN NATIONAL SERVICE

McLAUGHLIN MASTER SIX H-SIX-44 ROADSTER (The H-Six-44 Special is a replica of this model with Special Approximate)

McLAUGHLIN MASTER SIX H-SIX-45 SPECIAL TOURING oH-Six-45 Regular and the H-6-45 Extra-Special are mounted on same Chasas and Siz-45 Special

McLAUGHLIN MASTER SIX COUPE H-SIX-46

THE efficient performance of McLaughlin cars has placed them foremost in the estimation of Canadian motorists.

The new 1919 Series "H" more than uphold this high McLaughlin reputation. The Master Six Series are refined and improved in detail, making them more beautiful than ever.

Graceful in design and exquisite in finish and appointment, these models represent the best work of master builders and master artists.

The Light Six Series maintains an established record for economy in gasoline consumption and tire mileage. No detail of material and workmanship has been stinted in production. For efficiency and economy in motoring cost the new Light Six Series stands without a peer in Canadian built cars.

The McLaughlin Series "H" for 1919 will appeal to motorists intending to purchase a new car this year. Call at the nearest McLaughlin show rooms.

McLAUGHLIN LIGHT SIX TOURING H-SIX-63