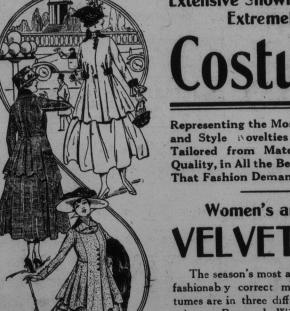

Emerson & Fisher Std

STORES OPEN

KING ST. GERMAIN ST. MARKET

**Extensive Showing of Extremely Fashionable** 

Representing the Most Authentic Styles and Style Novelties for This Season.

Tailored from Materials of Superior Quality, in All the Beautiful New Shades That Fashion Demands.

# Women's and Misses'

The season's most advanced styles in this fashionaby correct material These Costumes are in three different models, and the colors are Burgundy, Wisteria, African Brown, Taupe, Russian Green, Navy and Black. The Coats are all satin lined and have the New Conv rtible Collars. Skirts are either plain and flaring at the bottom or gathered on narrow yokes. All are priced \$33.00.