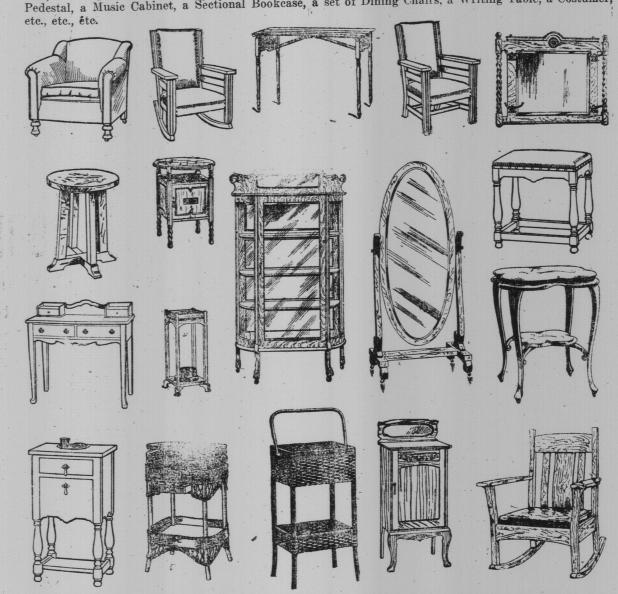

## Our Market Square Showrooms

Are particularly interesting to the Christmas shopper. So many charming pieces of Serviceable Furniture and such an extensive variety of New Patterns that one can hardly fail to secure something suitable for the facility of the facility o able for any member of the family.

In addition to the articles, as illustrated, many other useful gifts are shown, such as a Shirtwaist Box, a Mahogany Stand, a Tea Wagon, a Serving Tray and Stand, a Medicine Cabinet, a Hall Seat, a Pedestal, a Music Cabinet, a Sectional Bookcase, a set of Dining Chairs, a Writing Table, a Costumer,