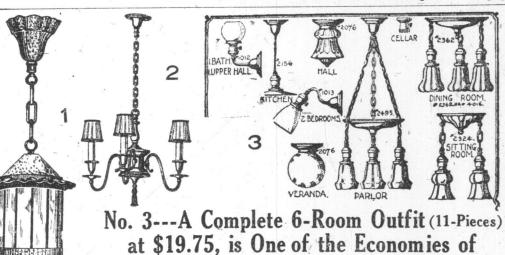

October Electric Fixture Sale

Fees and lamps extra, but no extra charge for joints.

No. 3 illustrates the set in detail, but it does not properly bring out the handsome lines of the pieces. We therefore give a brief description of a few of them. Parlor fixture has solid 12-inch pan and burnished brass chains above the pan. Dining-room fixture is round and also measures 12 inches, with 10-inch pan; also it may be had with single chain suspension.

The shades are plain white glass in some cases, while others show pieces nicely This set must be seen to be appreciated—why not come to the Fixture Section

today? Sale price \$19.75. No. 1.—This lantern has amber glass panels put together with lead strips. The metal work ordinary finishes and \$9.95 in silver finish. This

is hammered old brass. A really big bargain at the price, because such pieces are most difficult to procure. Each ...... 5.25 each.

No. 2 .- A 3 lt. candle pendant at 8.95, in fixture is very attractive alone—made very beautiful with silk shades, which we have at