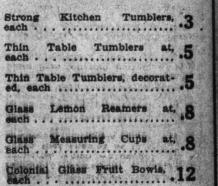

#### 52-piece Cottage Dinner Set for \$6.95

An exceptional offering for Friday's 

Double Handled Jelly Dishes, .19

Pressed Glass Water Pitch- .19

Drapery

And Maker Water Piles 19

inch only. Regular \$3.50. 2.98