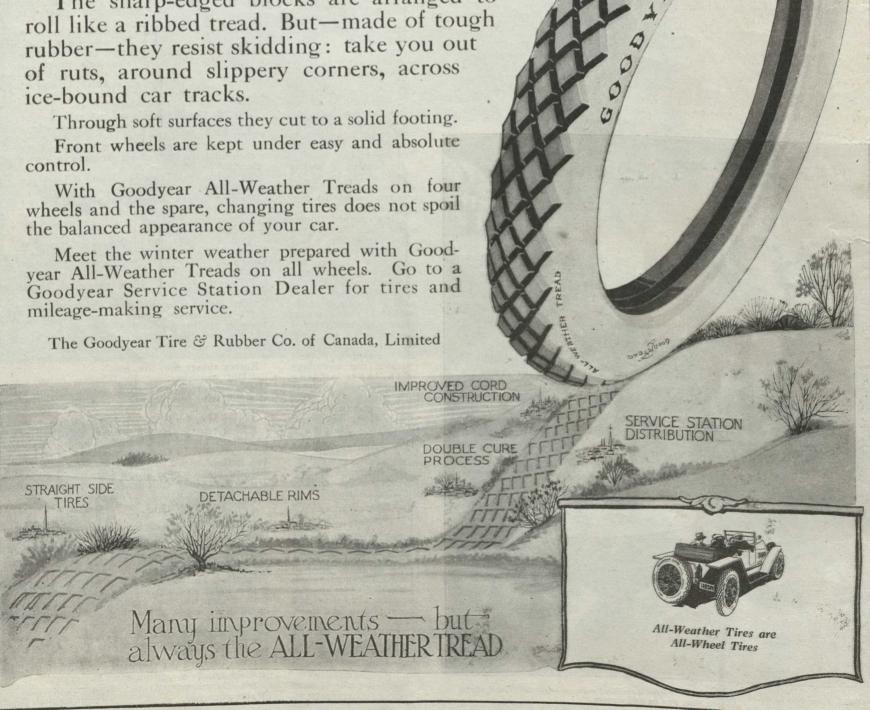

# MADE IN CANADA

## The Road Has Proved This Tread

LL experience, all research, simply add proof to our claim that there is no better tread-for rear wheels or front-than the Goodyear All-Weather Tread.

No tread has been subjected to more severe tests—or closer observation.

On the Road-millions of motorists have jealously watched its quality and its work.

In the Goodyear Plant-constant research and continual experimenting aimed at a better tread

From such observation and study came the Goodyear success. For it showed how to make tires that give more mileage, less trouble. It produced the crowning Goodyear achievement—the Goodyear Cord Tire. Yet the All-Weather Tread stands unchanged, defying improvement.

All-Weather Tires are All-Wheel Tires.

The sharp-edged blocks are arranged to