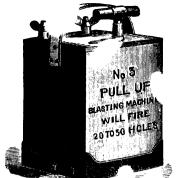

"PULL UP" BLASTING MACHINE—The strongest and most powerful machine ever made for Electric Blasting. No. 3 fires 30 holes; No. 4 fires 50 holes; No. 5 fires 100 holes. They are especially adapted for submarine blasting, large railroad quarrying, and mining works.

VICTOR LASTING MACHINE—No. 1 fires 5 to 8 holes; weighs only 15 lbs; adapted for prospecting, stump blasting, well sinking, etc.

Send for Catalogue.

Jenckes Machine Co., Agents, Rossland, B.C.