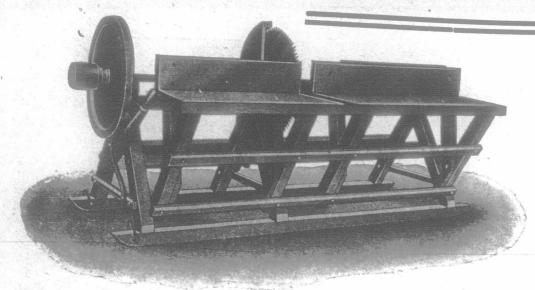

Our Circular Saw Machines are made in four styles; the most popular being the long swing type, as illustrated.

We build them in two sizes, to cut threefeet and four-feet cordwood.

Our saw frames have always been known for strength and that extra rigidity which is a condition of safe, steady running and the greatest possible amount of work.