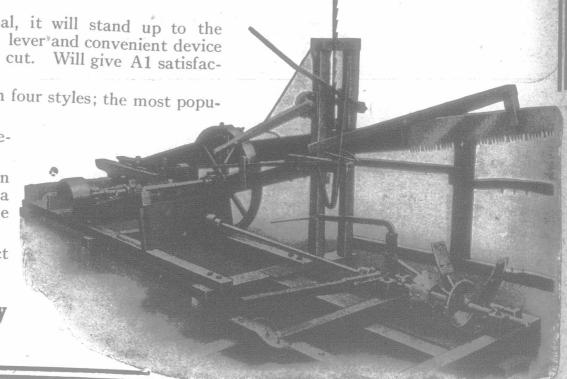

## Saw Machines That **Stand Severest Service**

WE specialize on Saw Machines for heavy duty and long service. Our Drag Saw Machine is equipped with the latest improvements, is simple to operate, and absolutely safe.

Built throughout of first-class material, it will stand up to the hardest kind of work. Fitted with pressure lever and convenient device which holds the log firmly during the last cut. Will give A1 satisfaction operated by 6 h.-p. Engine.