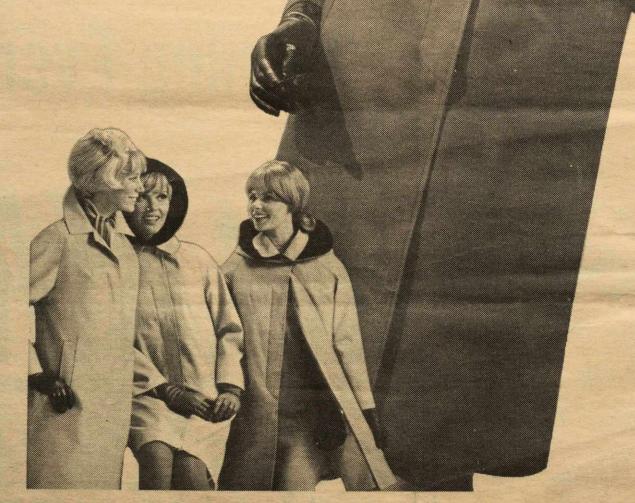

## Eaton's the "NOW" Store for Christmas '69

Price, each 30.00

Smart and versatile, this coat has zip-out lining and removable, buttoned-on hood. Made from tightly woven Canadian Mist (a lustrous blend of combed cotton and nylon). Siliconetreated so it shrugs off rain. Has Orlon pile body and hood lining plus quilted rayon sleeve lining. Fully lined throughout with Sanitized rayon. Dry clean. Colours Rio Blue, Red, Beige and Jade. Sizes 8 to 18.