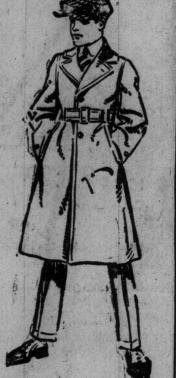

### Stylish(2-Purpose)TweedRaincoats\$13.50 For Men and Young Men

This is the result of an unusually fortunate purchase away below the maker's regular quotation. They're made from dark grey English proofed tweed. Trencher model. All around belt-convertible collar and slash pockets. Fancy worsted linings. For wear in rain or shine. Sizes 34 to 42. May be worn either as a raincoat or spring topcoat. Anniversary Sale, today \$13.50.