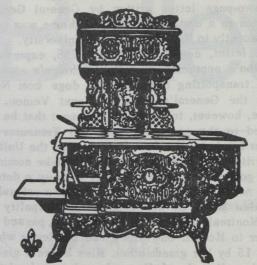

EVERY woman who has stewed and fretted and worried at a hot oven door, shifting a roast to the top shelf and back again to the bottom shelf and turning it over in a vain attempt to get it properly cooked, will appreciate the evenly distributed heat of the Imperial Oxford oven.

This even distribution of heat is secured by our diffusive flue—an exclusive feature of the Imperial Oxford Range. Top and bottom, sides and corners, the temperature of the oven is equal and steady.

## Imperial Oxford Range

The oven of the Imperial Oxford Range produces light, dainty pastry; evenly cooked, tender, juicy roasts—in fact, perfect baking and roasting.

Ask your dealer to explain to you the many exclusive features of the Imperial Oxford Range. If he doesn't handle it, write to us for our booklets and we will let you know the nearest dealer who does.