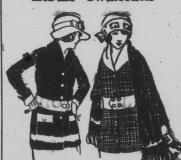

# GIRLS' COATS

Of heavy Tweed, black quilted lining, Belt, Pockets and large Collar Also dark checked cloth, Belt around, Pockets, trimmed with Plush to match. Sizes 10 to 18 years. Less 10

## GIRLS' SWEATERS

Dark Brown, Green, Copenha gen, Old Rose and Red with Belts, sashes and large collars. Less 15 cents on the dollar.

FUR COLLARS AND MUFFS. Black Wolf, Mink Marmot, Cross Fox and White Tibbit in sets, and 8½ for..... and separate. These furs have been bought before the big raise and cannot be bought wholesale for the price we are selling them. LADIES' HOSE.