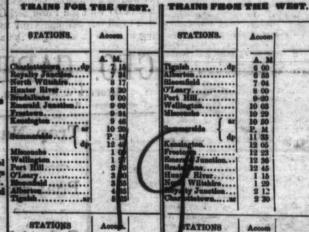

Prince Edward Island Railway 1892-3 WINTER ARRANGEMENT. 1892-3

'm and after Wednesday, November 9th, 1892, Trains will run as follows:-

Farm for Sale. HE FOR THE EAST. TRAINS FROM THE EAST. BAYFIELD & BLANCHARD