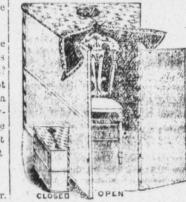

drains more than four feet below connection may be made by cutting Objection overruled. the surface, and in most cases two a hole in the main tile with a tile and a half feet will be found pick. The outlet of the drain sufficient. The proper distance should be so placed that there will Time has come for Edu- man Conrong, depositing his last between branch drains depends be a free flow of water. If proon the quantity of water to be tected with masonry and a grating carried and the nature of the to keep out animals, so much the

subsoil. In general practice the better. In this country glazed WHITEY, Sept. 19-Hon. Sydney The saloonkeeper dropped the lines of tile are usually placed from sewer pipe or glazed drain tile Fisher and Hon. John Dryden were coin in the till and drew a glass of dist Parsonage. Long Distinct To Mathe Sing Street, adjacent to the Sing Street, adjacent to the Mathe Sing Street, adjacent to the Mathe Sing Street, adjacent to the Sing Street, adjacent to th a tenacious clay soil, however, the last ten or fifteen feet to pre- Model Fair, which opened here on You haven't any kick coming thirty feet would not be too close. vent injury by frost. In closing it Wednesday.