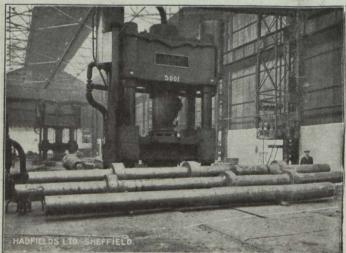

## HADFIELDS Ltd.

Workmen employed 15,000

East Hecla and Hecla Works, SHEFFIELD, England

Works area over 200 acres

Sole Agents: PEACOCK BROTHERS, 285 Beaver Hall Hill, MONTREAL

"HECLA"

#### STEEL FORGINGS

in the rough, rough machined, or finished,
FOR MARINE AND OTHER ENGINEERING PURPOSES
of any analysis and to pass any required test.

INGOTS, BLOOMS, SLABS

made by the
OPEN HEARTH OR ELECTRIC PROCESS

Sole Makers of Hadfield's Patent
MANGANESE STEEL

THE SUPREME MATERIAL

for

Railway and Tramway Special Trackwork, also Wearing Parts of Stone Breaking and Ore Crushing Machinery, etc.