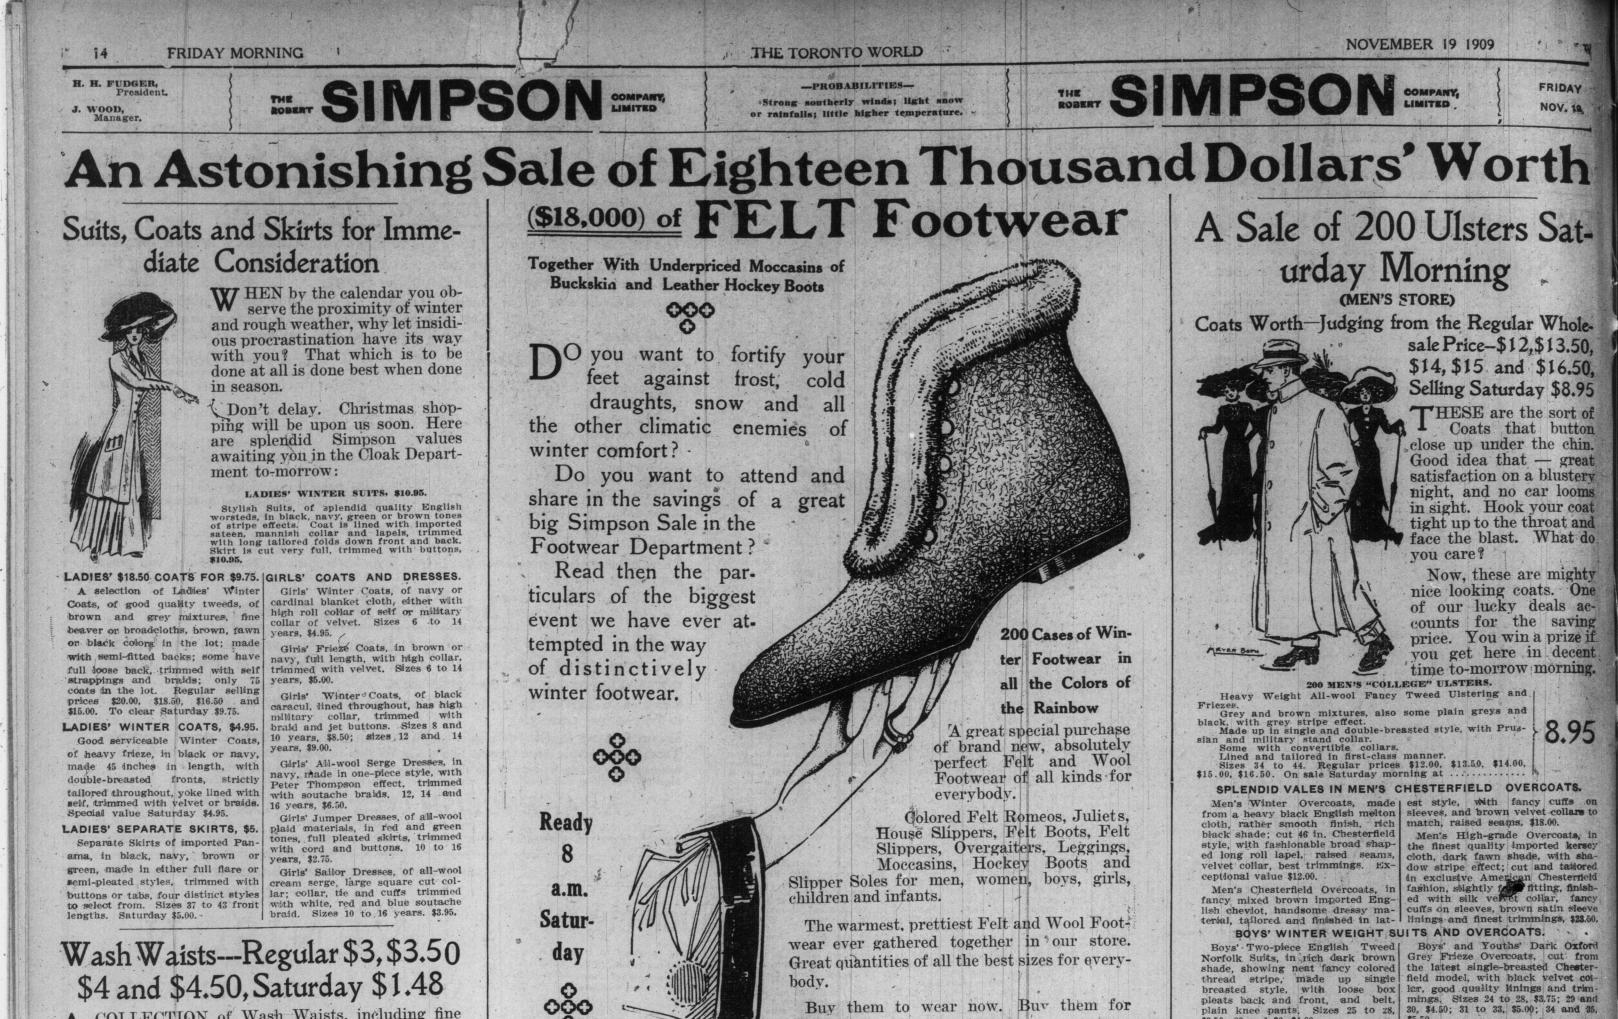

### Felt Bedroom or 1200 pairs Ladies' Colored House Slippers 480 pairs Men's Warm Wool Felt House Slippers, pretty col-ored plaid, felt sole, with double stitched leather outsole, all sizes

Christmas.

6 to 11. Saturday 79c.

sizes 3 to 8. Saturday 590

ole, all sizes.

Saturday 12c.

Saturday \$2.49.

\$1.19.

99c

day 99c.

day 59c.

day 29c.

Main 7841.

29c.

day 19c.

1300 pairs Colored Felt House

leather, felt lined, Dolge felt in-

heel. Goodvear welted, a good

boot for curlers, all sizes 6 to 11.

300 pairs Men's All Felt Boots,

heavy German felt soles and

heels, all sizes 6 to 11, a good

boot for curlers, motormen and

Buckskin Moccasins

1000 pairs / Indian Trimmed

Buckskin Moccasins, will dry

soft after being wet, hand work-

Men's, sizes 6 to 11. Saturday

Women's, sizes 8 to 7. Satur-

Boys', sizes 1 to 5. Saturday

Youths', sizes 11 to 13. Satur-

day 89c. Misses', sizes 11 to 2. Saturday,

Children's, sizes 8 to 10 1-2.

Infants', sizes 2 to 4. Satur-

(Telephone orders filled.)

Saturday 69c. Children's, sizes 5 to 7. Satur-

sole, heavy German felt sole and

Felt Juliets, with or without elastic side, made from brown, green, red and black felt of exception ally fine quality, flexible leather sole, low heel, ornament on vamp, fur trimmed, all sizes 3 to 8. Saturday 99c.

700 pairs Ladies! Juliets, finest felt, brown, red and black, trimmed with black sealette, flexible oak leather sole, silk tassels on vamps, low heel, .all sizes \$ to 8. Saturday \$1.33.

Misses', red. Saturday 69c.

300 pairs Old Ladies' Comfortable Black Felt Boots, lace and elastic side styles, fur trimmed flexible leather sole, low heel, all sizes 3 to 8. Saturday 99c.

120 pairs Ladies' Black Felt Buskins, felt sole and heel, all sizes 3 to 8. Saturday 59c.

120 pairs Ladies' Felt Slippers. black, red and brown, fur trim med, leather sole and heel, all sizes 3 to 8. Saturday 89c.

720 pairs Ladies' Black Felt Slippers, cuff top, grey felt lin-ing, leather covered felt sole, silk pom-pom on vamps. 3 to 7. Saturday 49c.

(Telephone orders filled.)

300 pairs Children's Colored Felt Bootees, fancy fur trimming, blue and garnet, flexible turn leather sole, sizes 3 to 6. Saturday 69c.

drivers. Saturday \$1.69. 600 pairs Wool Felt Slippers, Note-We have a large rubber to fit this boot, at 74c. blue and red stripe, cuff top, lea-ther covered felt sole, neatly Indian Trimmed